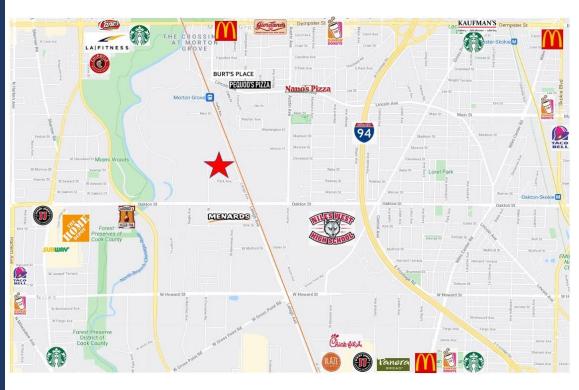

#### 8125-8145 River Dr & 8120-8140 Lehigh Ave, Morton Grove, IL 60053

ADDITIONAL DETAILS: Surrounded by multiple dining options including world famous Burt's Place, Barnaby's, Giordano's & Pequod's Pizza (Top Rated Chicago Pizza Restaurants), Chipotle, Jimmy John's, Moretti's, Subway, Arirang BBQ, McDonald's, Holiday Inn, Hampton Inn, Chase, Fifth Third, Bank of America, Wells Fargo, USPS, Home Depot, Menards, Niles Family Fitness Center, Steel Fitness, LA Fitness along with numerous daycare, medical and government offices.