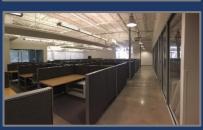

NORTH GROVE CORPORATE PARK is a unique, single-story building with an extensive perimeter window line offering efficient office spaces with the flexibility to utilize smaller warehouse components including truck docks and drive-in door access. A five-minute drive from I-94 and steps away from the Metra train station, the easily accessible location makes the property an ideal opportunity to attract and retain a high-quality employee base from the surrounding labor pools of Chicago and the north suburbs