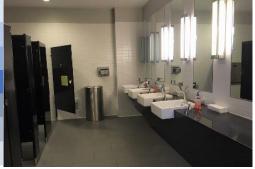

The campus has multiple exterior entrances to small private lobby vestibules with multiple public and private upgraded washrooms. Many of the units have rear overhead doors and are adjacent to covered loading docks accessible to 53' tractor trailers. Property is ADA compliant and has fully a sprinklered fire protection system