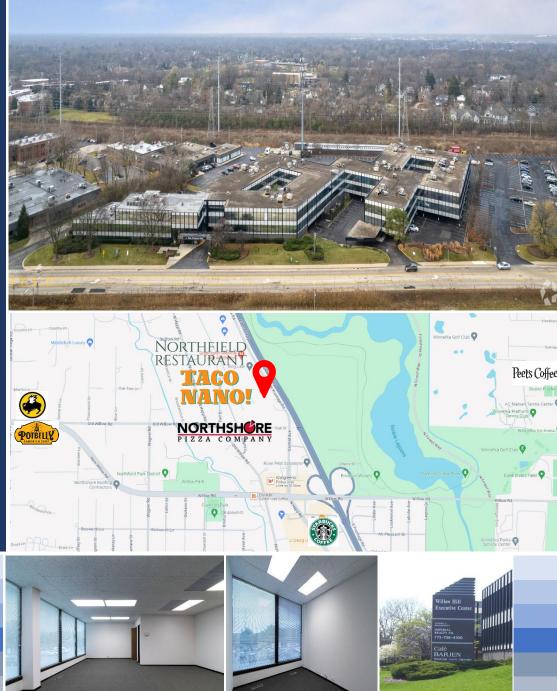

### 540-550 W Frontage Rd, Northfield, IL 60093

**Features Include:** Willow Hill Executive Center is a professional office building available for lease located at 540 – 550 Frontage Road in Northfield. The property overlooks the Edens Expressway (Highway 41) and has an on-site manager, restaurant, conference facility, fitness room, men's and women's locker rooms with showers, storage and ample covered parking. The building has been redeveloped for small offices users with great views of the forest preserve and landscaped courtyards thanks to ample windows lines. The building has 7 points of ingress thereby limiting unneeded interactions and creating a small office vibe in a large complex.

### 540-550 W Frontage Rd, Northfield, IL 60093

**Additional Information:** Northfield is rated A+ by www.niche.com boasting the nation's 5th best public school system in the country spending nearly \$30,000 per student! The property is served by Pace Bus Route #421 and is a convenient three blocks off the Willow Hill exit to the Edens Expressway (I-94).