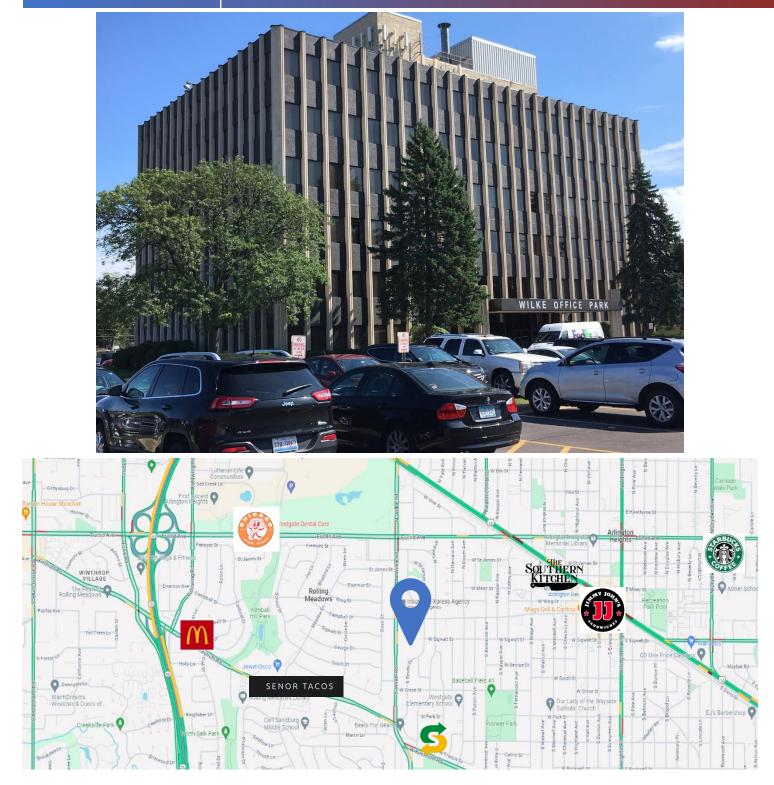

### For Lease Office/ Medical Space

Amenities:

- 7-Story Medical Office
- Part of the Plaza Office Park
- On-Site Storage for tenants
- Janitorial & HVAC provided
- Conference and vending on-site
- Pace Bus serves the properties
- 2 Metra Stations 1 mile away
- Northwest Community Hospital 1 mile south
- Cook County Circuit Court District 3 is <sup>1</sup>/<sub>2</sub> mile Northwest
- Arlington Racecourse <sup>1</sup>/<sub>2</sub> mile away
- Downtown Arlington Heights 1 mile East
- Arlington Lake Golf club 1 mile away
- Daily traffic count of 20,000 cars

#### 121 S Wilke Rd, Arlington Heights, IL 60005

Additional Information: Running from Randhurst Mall in Mt. Prospect to Harper College in Palatine Pace Bus Route #696 provides service to the properties. Metra Train Station at Arlington Park is 1 mile north while Metra Train Station at Arlington Heights is 1 mile east. Northwest Community Hospital is 1 mile south and Cook County Circuit Court District 3 is ½ mile Northwest.