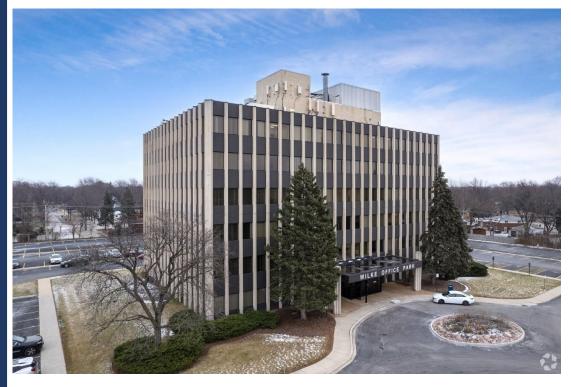

### For Lease Office/ Medical Space

Amenities:

- 7-Story Medical Office
- Part of the Plaza Office Park
- On-Site Storage for tenants
- Janitorial & HVAC provided
- Conference and vending on-site
- Pace Bus serves the properties
- 2 Metra Stations 1 mile away
- Northwest Community Hospital 1 mile south
- Cook County Circuit Court District 3 is <sup>1</sup>/<sub>2</sub> mile Northwest
- Arlington Racecourse <sup>1</sup>/<sub>2</sub> mile away
- Downtown Arlington Heights 1 mile East
- Arlington Lake Golf club 1 mile away
- Daily traffic count of 20,000 cars

#### 121 S Wilke Rd, Arlington Heights, IL 60005

**Features Include:** 121 S Wilke Road is 7-story medical office building for lease in Arlington Heights, Illinois. The property is part of the Plaza Office Park of Arlington Heights providing tenants abundant parking, medical office space, traditional office space, executive style micro-office space, 5-day janitorial service, HVAC, fiber network access, storage, breakroom, vending machines and a conference room.