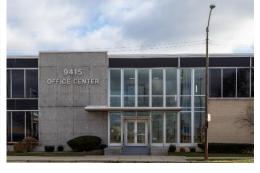

#### 9415 S. Western Ave, Chicago, IL, 60643

**Features Include:** 9415 South Western Avenue in Chicago is a professional office and medical building located at 95th and Western Avenue in the Beverly community adjacent to Evergreen Park. The southwest corner of the intersection is home of the 28 acre Evergreen Plaza redevelopment. The indoor mall was converted by Lormax Stern Development Corporation into a retail center anchored by Whole Foods, Burlington, DSW, TJ Maxx, Planet Fitness, Ulta Beauty, Petco and many restaurants including Applebee's, Starbucks, MOD Pizza and other specialty groups. The northwest corner of the intersection is another large retail complex anchored by Sam's Club, Walmart, Meijer, Menard's, Michael's and Ross. The property is also just two blocks from Little Company of Mary Hospital in Evergreen Park.

### 9415 S. Western Ave, Chicago, IL, 60643

**Additional Information:** The property is located in Evergreen and is home to 45,000 square feet of office and medical space. Evergreen is known for the 50-acre Evergreen Park, and the 257-acre Dan Ryan Woods, both serving as an attraction to the surrounding communities. The office building is in proximity to prominent retailers located on the southwest and northwest corners of Western and 95<sup>th</sup>, such as Potbelly's, Walmart, Sam's Club, Applebee's, Menard's, and Meijer's.