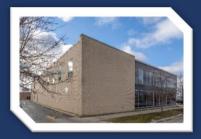

#### 9415 S. Western Ave, Chicago, IL, 60643

**Features Include:** 9415 South Western Avenue in Chicago is a professional office and medical building located at 95th and Western Avenue in the Beverly community adjacent to Evergreen Park. The southwest corner of the intersection is home of the 28 acre Evergreen Plaza redevelopment. The indoor mall was converted by Lormax Stern Development Corporation into a retail center anchored by Whole Foods, Burlington, DSW, TJ Maxx, Planet Fitness, Ulta Beauty, Petco and many restaurants including Applebee's, Starbucks, MOD Pizza and other specialty groups. The northwest corner of the intersection is another large retail complex anchored by Sam's Club, Walmart, Meijer, Menard's, Michael's and Ross. The property is also just two blocks from Little Company of Mary Hospital in Evergreen Park.

### 9415 S. Western Ave, Chicago, IL, 60643

**Additional Information:** The property is located in Evergreen and is home to 45,000 square feet of office and medical space. Evergreen is known for the 50-acre Evergreen Park, and the 257-acre Dan Ryan Woods, both serving as an attraction to the surrounding communities. The office building is in proximity to prominent retailers located on the southwest and northwest corners of Western and 95<sup>th</sup>, such as Potbelly's, Walmart, Sam's Club, Applebee's, Menard's, and Meijer's.