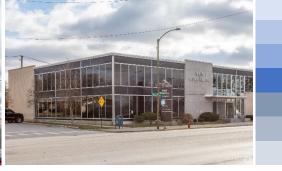

# For LEASE \$23 psf MG **250 – 2,100 Sq. Ft of Office Space**

4747 W. Peterson Ave., Chicago, IL 60646 P: 773-736-4100 E: info@imperialrealtyco.com www.imperialrealtyco.com

### 9415 S. Western Ave, Chicago, IL, 60643

**Additional Information:** The property is located in Evergreen and is home to 45,000 square feet of office and medical space. Evergreen is known for the 50-acre Evergreen Park, and the 257-acre Dan Ryan Woods, both serving as an attraction to the surrounding communities. The office building is in proximity to prominent retailers located on the southwest and northwest corners of Western and 95<sup>th</sup>, such as Potbelly's, Walmart, Sam's Club, Applebee's, Menard's, and Meijer's.