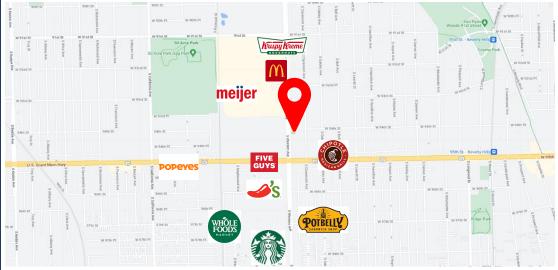

#### 9415 S. Western Ave, Chicago, IL, 60643

**Features Include:** 9415 South Western Avenue in Chicago is a professional office and medical building located at 95th and Western Avenue in the Beverly community adjacent to Evergreen Park. The southwest corner of the intersection is home of the 28 acre Evergreen Plaza redevelopment. The indoor mall was converted by Lormax Stern Development Corporation into a retail center anchored by Whole Foods, Burlington, DSW, TJ Maxx, Planet Fitness, Ulta Beauty, Petco and many restaurants including Applebee's, Starbucks, MOD Pizza and other specialty groups. The northwest corner of the intersection is another large retail complex anchored by Sam's Club, Walmart, Meijer, Menard's, Michael's and Ross. The property is also just two blocks from Little Company of Mary Hospital in Evergreen Park.

### 9415 S. Western Ave, Chicago, IL, 60643

**Additional Information:** The property is located in Evergreen and is home to 45,000 square feet of office and medical space. Evergreen is known for the 50-acre Evergreen Park, and the 257-acre Dan Ryan Woods, both serving as an attraction to the surrounding communities. The office building is in proximity to prominent retailers located on the southwest and northwest corners of Western and 95<sup>th</sup>, such as Potbelly's, Walmart, Sam's Club, Applebee's, Menard's, and Meijer's.