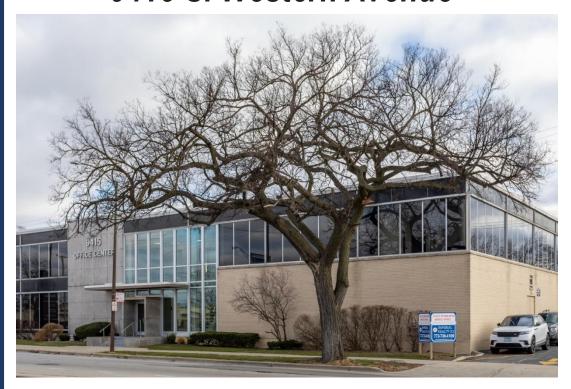

# Located in the Heart of Beverly: 9415 S. Western Avenue

4747 W. Peterson Ave., Chicago, IL 60646 P: 773-736-4100 E: info@imperialrealtyco.com www.imperialrealtyco.com

#### 9415 S. Western Ave, Chicago, IL, 60643

**Features Include:** 9415 South Western Avenue in Chicago is a professional office and medical building located at 95th and Western Avenue in the Beverly community adjacent to Evergreen Park. The southwest corner of the intersection is home of the 28 acre Evergreen Plaza redevelopment. The indoor mall was converted by Lormax Stern Development Corporation into a retail center anchored by Whole Foods, Burlington, DSW, TJ Maxx, Planet Fitness, Ulta Beauty, Petco and many restaurants including Applebee's, Starbucks, MOD Pizza and other specialty groups. The northwest corner of the intersection is another large retail complex anchored by Sam's Club, Walmart, Meijer, Menard's, Michael's and Ross. The property is also just two blocks from Little Company of Mary Hospital in Evergreen Park.