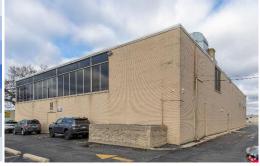

# Located in the Heart of Beverly: 9415 S. Western Avenue

4747 W. Peterson Ave., Chicago, IL 60646 P: 773-736-4100 E: info@imperialrealtyco.com www.imperialrealtyco.com

#### 9415 S. Western Ave, Chicago, IL, 60643

**Features Include:** 9415 South Western Avenue in Chicago is a professional office and medical building located at 95th and Western Avenue in the Beverly community adjacent to Evergreen Park. The southwest corner of the intersection is home of the 28 acre Evergreen Plaza redevelopment. The indoor mall was converted by Lormax Stern Development Corporation into a retail center anchored by Whole Foods, Burlington, DSW, TJ Maxx, Planet Fitness, Ulta Beauty, Petco and many restaurants including Applebee's, Starbucks, MOD Pizza and other specialty groups. The northwest corner of the intersection is another large retail complex anchored by Sam's Club, Walmart, Meijer, Menard's, Michael's and Ross. The property is also just two blocks from Little Company of Mary Hospital in Evergreen Park.