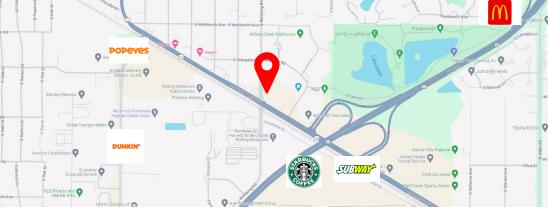

#### Amenities:

- \$1 million in building renovations completed including modernized 3 elevators, new parking lot, painted exterior, upgraded common hallways and new landscape
- Building Signage for Multiple Floor Tenant
- 7th floor executive offices with receptionist
- On-Site Storage for Tenants
- Immediate Access to I-290/Route 53
- Nearby I-90 Interchange
- Ample Parking 4.1/1000 Ratio
- Twin Lakes Golf
   Course Within One
   Block
- Close to Shopping and Restaurants

#### 800 E Northwest Hwy, Palatine, IL 60074

**Features Include:** Located at 800 East Northwest Highway in Palatine is available for lease. Ideally located at the 4-way exchange of Northwest Highway (Route 14) and Route 53. The building boasts Executive Office Facility on the 7th floor with dedicated receptionist and a conference facility. Plenty of parking. Nice office building in the Northwest Suburbs. The office building is constructed overlooking the I-53 interchange with Rt. 14 (Northwest Highway) in Palatine providing tenants a short 20-minute drive to O'Hare International Airport. Twin Lakes Golf Course and Lake Irene are visible just north of the office building providing scenic views for occupants.