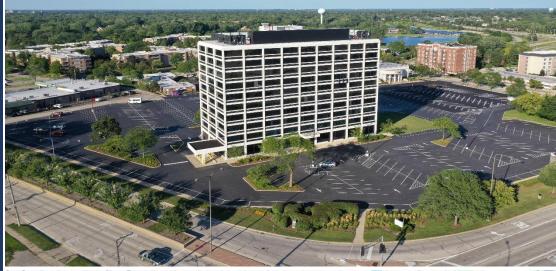

#### 800 E Northwest Hwy, Palatine, IL 60074

**Features Include:** Located at 800 East Northwest Highway in Palatine is available for lease. Ideally located at the 4-way exchange of Northwest Highway (Route 14) and Route 53. The building boasts Executive Office Facility on the 7th floor with dedicated receptionist and a conference facility. Plenty of parking. Nice office building in the Northwest Suburbs. The office building is constructed overlooking the I-53 interchange with Rt. 14 (Northwest Highway) in Palatine providing tenants a short 20-minute drive to O'Hare International Airport. Twin Lakes Golf Course and Lake Irene are visible just north of the office building providing scenic views for occupants.

#### 800 E Northwest Hwy, Palatine, IL 60074

**Additional Information:** The 800 Building located at 800 East Northwest Highway in Palatine is available for lease for medical and office tenants. Ideally located at the 4-way exchange of Northwest Highway (Route 14) and Route 53. The 10-story office building boasts several amenities such as on-site management and caretaker, storage lockers, furnished executive offices on the 7th floor with dedicated receptionist and a conference facility, and a restaurant opportunity.