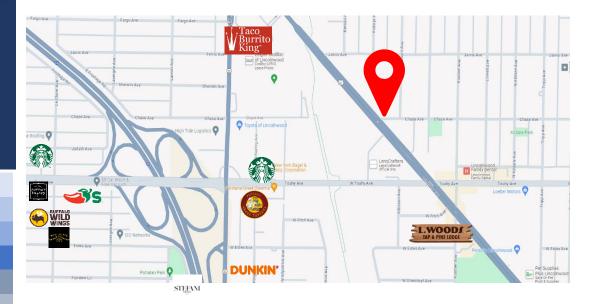

#### 7301-7337 N Lincoln Ave, Lincolnwood, IL 60712

**Additional Information:** Nearby restaurants include Lou Malnati's Pizzeria, Annie's Pancake House, Bar Louie, Pita Place, Panda Express, Chipotle, Red Robin, Buffalo Wild Wings and more! The Village of Lincolnwood is located approximately 10 miles north of downtown Chicago and has a strong base of residential, commercial, and light manufacturing properties.