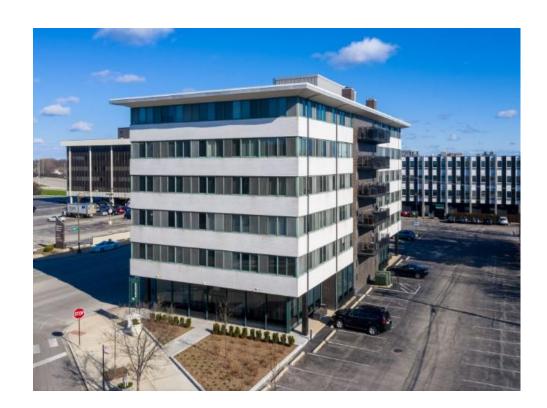

### For LEASE \$21 psf MG 5-Story Professional Office Building

### 5901 N. Cicero Ave, Chicago, IL 60646

**Features Include:** 5901 North Cicero is a professional 5-story office building available for lease in the Sauganash neighborhood of Chicago directly off of the Peterson Avenue (U.S. 14) interchange with the Edens Expressway (I-94). The property provides the best rental rate in the market and is just steps from Whole Foods (great lunches!).

### For LEASE \$21 psf MG **250 – 2,600 Sq. Ft. of Prime Office Space**

4747 W. Peterson Ave., Chicago, IL 60646 P: 773-736-4100 E: info@imperialrealtyco.com www.imperialrealtyco.com

#### 5901 N. Cicero Ave, Chicago, IL 60646

**Additional Information:** The office building overlooks the Forest Glen Forest Preserve and is a short walk to the Metra North Line Stop at Forest Glen and Whole Foods Market at Peterson Avenue and Cicero Avenue. Ample private parking and quick access to CTA bus stops make this an ideal location over downtown alternatives.