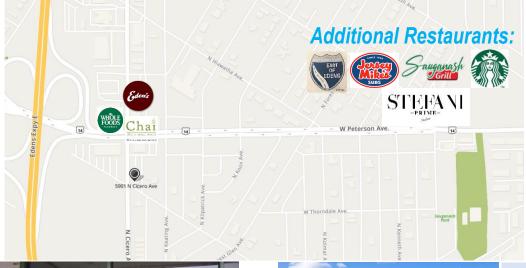

# Steps From Whole Foods Market

#### 5901 N. Cicero Ave, Chicago, IL 60646

**Additional Information:** The office building overlooks the Forest Glen Forest Preserve and is a short walk to the Metra North Line Stop at Forest Glen and Whole Foods Market at Peterson Avenue and Cicero Avenue. Ample private parking and quick access to CTA bus stops make this an ideal location over downtown alternatives.