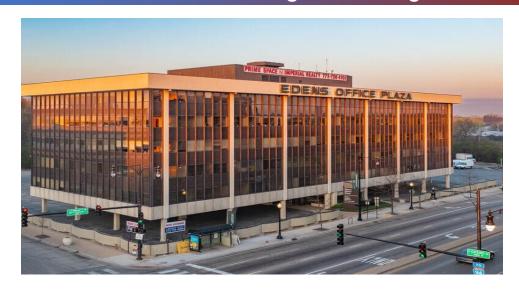

# Direct Sightline of the Edens Expressway (I-94) Entrance: **4801 W. Peterson Avenue**

4747 W. Peterson Ave., Chicago, IL 60646 P: 773-736-4100 E: info@imperialrealtyco.com www.imperialrealtyco.com

#### 4801 W. Peterson Ave, Chicago, IL, 60646

**Features Include:** Edens Office Plaza is a Class A medical office building available for lease located at 4801 West Peterson Avenue in Chicago. The medical building is at the southwest corner of Peterson Avenue and Cicero Avenue (60,000 vehicles per day) and overlooks the Edens Expressway (I-94) and Forest Glen Forest Preserve. The property is across from Whole Foods and steps to many other restaurants and service providers. The building has a large covered parking field allowing convenient drop-off and pick-up.