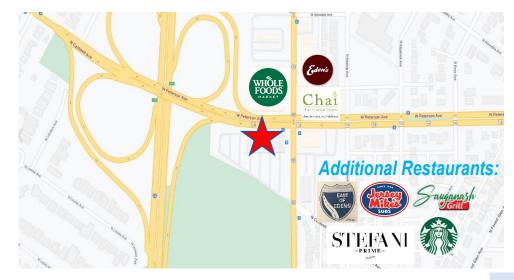

#### Amenities:

- Across from Whole Foods
   Market
- Ample Parking Over 350
   Spaces Covered and
   Uncovered
- Directly off the Edens Expressway
- Overlooks the Glen Forest Preserve
- 0.8 Miles from Metra North Line Stop at Forest Glen
- VPD of 60,000 at Cicero and Peterson Ave
- Approximately 160,000
   VPD from Edens
   Expressway (I-94)
- Population of approximately 94,000 in a 2 mile radius
- Median Household Income of \$111,477 in a 2 mile radius
- Public Transportation with Bus Route #54-A and #84

#### 4801 W. Peterson Ave, Chicago, IL, 60646

**Additional Information:** The building is directly across from Whole Foods in Chicago's Sauganash neighborhood. Public Transportation is provided with the Chicago Transit Authority's 54-A and 84 Bus routes. Forest Glen Metra Station is 0.8 miles south and the Edgebrook Metra Station is 1.1 miles west. O'Hare International Airport is 15 minutes west and commuters can get downtown Chicago in the same amount of time. Billy Caldwell Golf Course is 0.5 miles west and Bryn Mawr Country Club is 1.9 miles to the east.