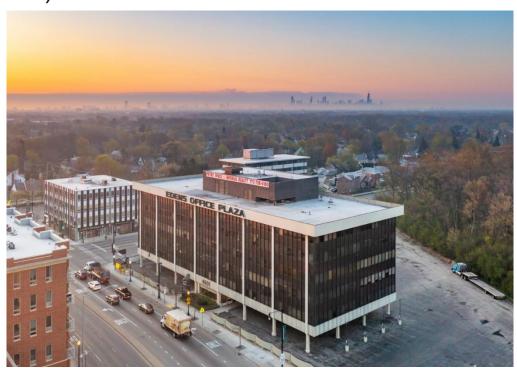

# Direct Sightline of the Edens Expressway (I-94) Entrance: **4801 W. Peterson Avenue**

4747 W. Peterson Ave., Chicago, IL 60646 P: 773-736-4100 E: info@imperialrealtyco.com www.imperialrealtyco.com

#### 4801 W. Peterson Ave, Chicago, IL, 60646

**Features Include:** Edens Office Plaza is a Class A medical office building available for lease located at 4801 West Peterson Avenue in Chicago. The medical building is at the southwest corner of Peterson Avenue and Cicero Avenue (60,000 vehicles per day) and overlooks the Edens Expressway (I-94) and Forest Glen Forest Preserve. The property is across from Whole Foods and steps to many other restaurants and service providers. The building has a large covered parking field allowing convenient drop-off and pick-up.