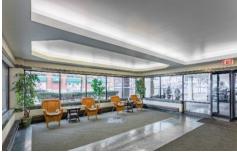

#### 4801 W. Peterson Ave, Chicago, IL, 60646

**Features Include:** Edens Office Plaza is a Class A medical office building available for lease located at 4801 West Peterson Avenue in Chicago. The medical building is at the southwest corner of Peterson Avenue and Cicero Avenue (60,000 vehicles per day) and overlooks the Edens Expressway (I-94) and Forest Glen Forest Preserve. The property is across from Whole Foods and steps to many other restaurants and service providers. The building has a large covered parking field allowing convenient drop-off and pick-up.