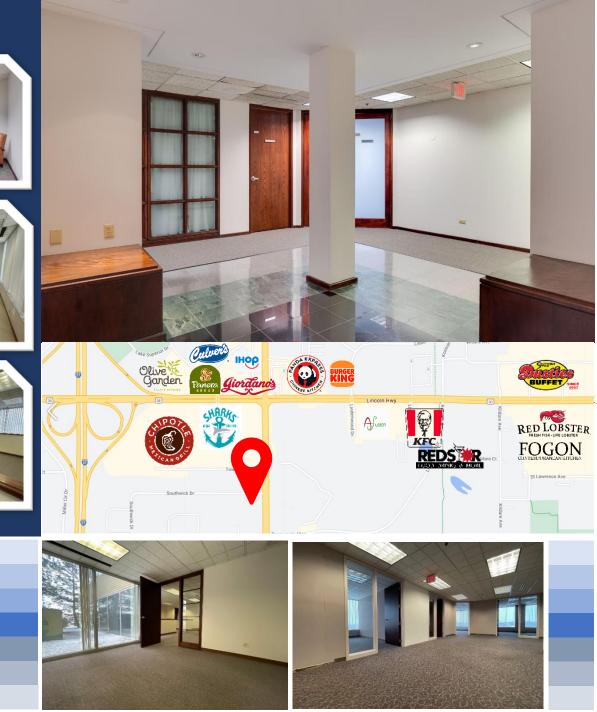

#### 4801 Southwick Dr, Matteson, IL 60443

**Features Include:** 4801 Southwick is a beautiful Class A office building available for lease in Matteson, Illinois. Nearby! The property is right by hotels and mere blocks from I-57 and is just 26 miles south of the Chicago CBD. The property has an extensive parking lot (4.1 per 1,000 SF) and provides anchor tenants a building pylon and large floorplates of 12,582 square feet.

### 4801 Southwick Dr, Matteson, IL 60443

Additional Information: The office building is across from Lincoln Mall, one of Chicago's largest regional shopping centers and is minutes from Matteson Auto Mall, the largest agglomeration of automobile dealerships in Illinois. Nestled in the heart of the southern suburbs, Matteson is a perfect place for business. With more than 2.2 million square feet of shopping space, Matteson offers a wide variety of stores and shopping centers, as well as a two-level enclosed mall.