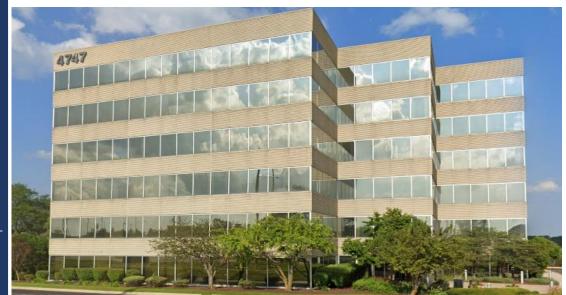

# Premier Location in Matteson: 4747-4749 Lincoln Mall Drive

4747 W. Peterson Ave., Chicago, IL 60646 P: 773-736-4100 E: info@imperialrealtyco.com www.imperialrealtyco.com

#### 4747-4749 Lincoln Mall Dr, Matteson, IL, 60443

**Features Include:** 4747 & 4749 Lincoln Mall Drive are two Class-A office and medical buildings available for lease in the south suburb of Matteson, Illinois. The buildings features abundant parking, beautiful window lines, tenant break room/lounge, outside patio, numerous nearby restaurants (Chipotle, Starbucks, Five Guys, Potbelly, Panera Bread, Giordano's, Panda Express, Rosati's Pizza, White Castle, Long John Silvers, Dairy Queen and many others). The buildings are just off I-57 (70,000 Vehicles Per Day "VPD") at the intersection of Lincoln Hwy (Rt-30) and Cicero Ave (55,000 VPD) the main thoroughfare for traffic linking Joliet, New Lenox, Frankfort, Mokena with Chicago Heights, Sauk Village, Schererville, Merrillville and Valparaiso. The properties have onsite management, engineering, 5-day janitorial service, included HVAC and beautiful move-in ready offices.