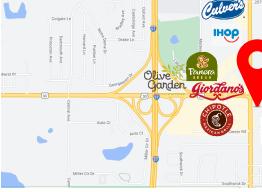

#### 4747-4749 Lincoln Mall Dr, Matteson, IL, 60443

**Features Include:** 4747 & 4749 Lincoln Mall Drive are two Class-A office and medical buildings available for lease in the south suburb of Matteson, Illinois. The buildings features abundant parking, beautiful window lines, tenant break room/lounge, outside patio, numerous nearby restaurants (Chipotle, Starbucks, Five Guys, Potbelly, Panera Bread, Giordano's, Panda Express, Rosati's Pizza, White Castle, Long John Silvers, Dairy Queen and many others). The buildings are just off I-57 (70,000 Vehicles Per Day "VPD") at the intersection of Lincoln Hwy (Rt-30) and Cicero Ave (55,000 VPD) the main thoroughfare for traffic linking Joliet, New Lenox, Frankfort, Mokena with Chicago Heights, Sauk Village, Schererville, Merrillville and Valparaiso. The properties have onsite management, engineering, 5-day janitorial service, included HVAC and beautiful move-in ready offices.

#### 4747-4749 Lincoln Mall Dr, Matteson, IL, 60443

Additional Information Population in a 5 mile radius of 138,000 expands to nearby half a million in the 10 mile radius with average household income of \$94,058 and \$93,644 respectively. The area supports a massive business community of over 20,500 firms in the 10 mile radius with the largest in service-producing industries followed by education/health services and trade transportation operations. Multiple hotels serve the intersection including Holiday Inn, Hampton Inn, Comfort Inn, Quality Inn and the new La Quinta Inn. Sam's Club and Amazon have open new fulfillment centers in town while Prairie State College opened its new center a block south. The Market Square Crossing planned development will bring over 600 housing units on the adjacent site to the east.