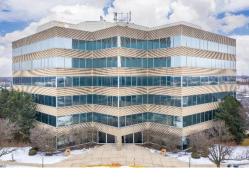

# Premier Location in Matteson: 4747-4749 Lincoln Mall Drive

4747 W. Peterson Ave., Chicago, IL 60646 P: 773-736-4100 E: info@imperialrealtyco.com www.imperialrealtyco.com

#### 4747-4749 Lincoln Mall Dr, Matteson, IL, 60443

**Features Include:** 4747 & 4749 Lincoln Mall Drive are two Class-A office and medical buildings available for lease in the south suburb of Matteson, Illinois. The buildings features abundant parking, beautiful window lines, tenant break room/lounge, outside patio, numerous nearby restaurants (Chipotle, Starbucks, Five Guys, Potbelly, Panera Bread, Giordano's, Panda Express, Rosati's Pizza, White Castle, Long John Silvers, Dairy Queen and many others). The buildings are just off I-57 (70,000 Vehicles Per Day "VPD") at the intersection of Lincoln Hwy (Rt-30) and Cicero Ave (55,000 VPD) the main thoroughfare for traffic linking Joliet, New Lenox, Frankfort, Mokena with Chicago Heights, Sauk Village, Schererville, Merrillville and Valparaiso. The properties have onsite management, engineering, 5-day janitorial service, included HVAC and beautiful move-in ready offices.