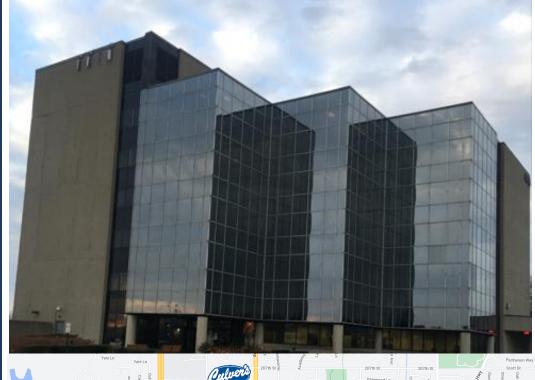

# Premier Location in Matteson: 4747-4749 Lincoln Mall Drive

4747 W. Peterson Ave., Chicago, IL 60646 P: 773-736-4100 E: info@imperialrealtyco.com www.imperialrealtyco.com

#### 4747-4749 Lincoln Mall Dr, Matteson, IL, 60443

**Features Include:** 4747 & 4749 Lincoln Mall Drive are two Class-A office and medical buildings available for lease in the south suburb of Matteson, Illinois. The buildings features abundant parking, beautiful window lines, tenant break room/lounge, outside patio, numerous nearby restaurants (Chipotle, Starbucks, Five Guys, Potbelly, Panera Bread, Giordano's, Panda Express, Rosati's Pizza, White Castle, Long John Silvers, Dairy Queen and many others). The buildings are just off I-57 (70,000 Vehicles Per Day "VPD") at the intersection of Lincoln Hwy (Rt-30) and Cicero Ave (55,000 VPD) the main thoroughfare for traffic linking Joliet, New Lenox, Frankfort, Mokena with Chicago Heights, Sauk Village, Schererville, Merrillville and Valparaiso. The properties have onsite management, engineering, 5-day janitorial service, included HVAC and beautiful move-in ready offices.