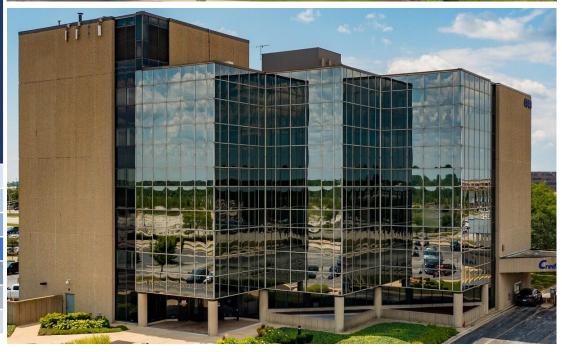

# Premier Location in Matteson: 4747-4749 Lincoln Mall Drive

4747 W. Peterson Ave., Chicago, IL 60646 P: 773-736-4100 E: info@imperialrealtyco.com www.imperialrealtyco.com

#### 4747-4749 Lincoln Mall Dr, Matteson, IL, 60443

**Features Include:** 4747 & 4749 Lincoln Mall Drive are two Class-A office and medical buildings available for lease in the south suburb of Matteson, Illinois. The buildings features abundant parking, beautiful window lines, tenant break room/lounge, outside patio, numerous nearby restaurants (Chipotle, Starbucks, Five Guys, Potbelly, Panera Bread, Giordano's, Panda Express, Rosati's Pizza, White Castle, Long John Silvers, Dairy Queen and many others). The buildings are just off I-57 (70,000 Vehicles Per Day "VPD") at the intersection of Lincoln Hwy (Rt-30) and Cicero Ave (55,000 VPD) the main thoroughfare for traffic linking Joliet, New Lenox, Frankfort, Mokena with Chicago Heights, Sauk Village, Schererville, Merrillville and Valparaiso. The properties have onsite management, engineering, 5-day janitorial service, included HVAC and beautiful move-in ready offices.