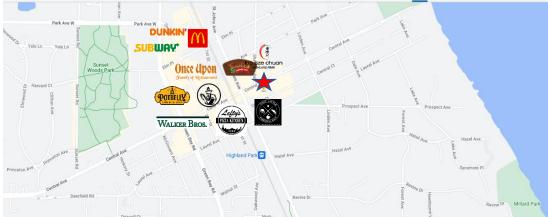

#### Amenities:

- 450 1,000 Sq. Ft. Available
- Building Signage
- Available Paid Parking for Tenants
- Prime Downtown
   Highland Park Location
   Located Right off Green
   Bay Rd
- Classic Natural Brick and Stained-Glass Exterior
- Fully Built Out Restaurant Space Available
- Built in Wet Bar
- FF&E Equipment Available
- Overhead Garage door and Freight Elevator
- VPD of 13,000 at intersection
- Population of 97,000 in a 5-mile radius
- Median Household Income of \$162,000 n a 5-mile Radius
- Seconds away from St. Johns/Central 472 Bus Route

#### 474 Central Ave., Highland Park, IL 60035

**Additional Information:** The building has retained its 1940's charm with beautiful natural brick and stained-glass art along with a charming 3-level glass elevator overlooking Central Avenue and Sheridan Road. Downtown Highland Park is home to over 100 retailers including many award-winning dining establishments.