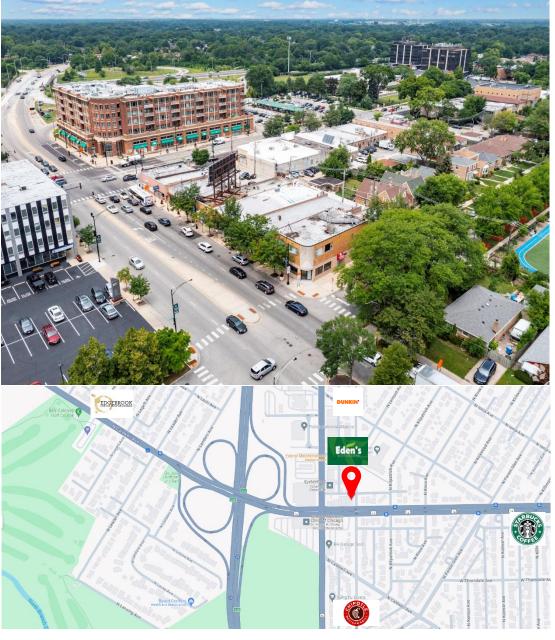

#### Amenities:

- 172,414 VPD on I-94; 36,800 VPD on Peterson Ave (Rt.14); 22,900 VPD on Cicero
- Northwest corner of intersection has 1 mixed-use retail/residential building anchored by Whole Foods and 61 condo units
- Over 85% of all residential units in the Forest Glen community area (Sauganash, Edgebrook, Forest Glen & Wildwood) are single-family units

#### 4732 – 4754 W Peterson Avenue, Chicago, IL 60646

**Features Include:** 4732 - 4754 West Peterson Avenue is a successful retail row stores available for lease in Chicago. Situated on the highly trafficked retail corner of Peterson Avenue and Cicero Avenue in Chicago's Sauganash Neighborhood. The intersection witnesses nearly 65,000 vehicles per day making this a premier corner for businesses looking to capitalize on signage exposure.