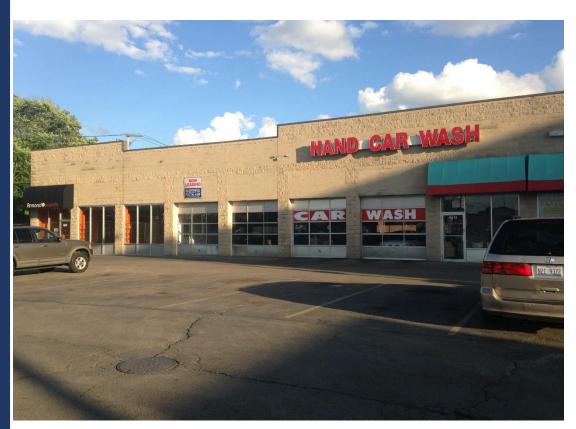

#### 4609 – 4621 W Belmont Avenue, Chicago IL 60641

**Features Include:** The Hall Auto tech Center is a retail and warehouse center available for lease located at 4609 – 4621 W Belmont Avenue. The property is in Chicago's Kelvyn Park neighborhood and is at the Southeast corner of Belmont and Knox Avenues. This all-masonry building was constructed in 1994 and features drive-in doors (front and back). The property has outstanding visibility built close to Belmont Avenue which serves over 20,000 vehicles per day.