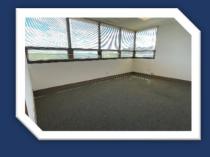

#### 4433 W Touhy Ave, Lincolnwood, IL 60712

**Features Include:** The Republic Bank Building is a professional office and medical building located at 4433 West Touhy Avenue in Lincolnwood at the corner of Lincoln Avenue and Touhy Avenue situated across from the Purple Hotel redevelopment site and minutes east of the Edens Expressway (I-94) interchange at Touhy Avenue. The property is 20 minutes from O'Hare Airport, 20 minutes from Chicago's Loop and 10 minutes to Lake Cook Road providing convenience for tenants and customers of the north and northwest suburbs. The building boasts impressive views with operable windows, generous parking, 5-day janitorial service and HVAC.