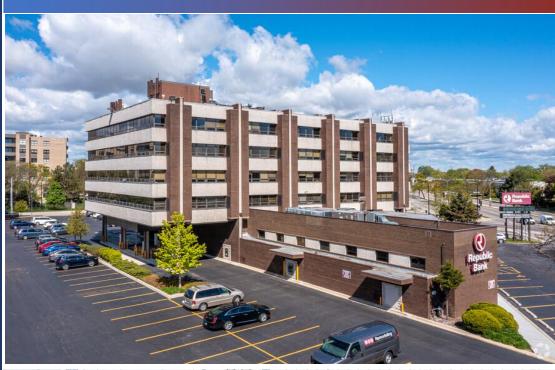

#### 4433 W Touhy Ave, Lincolnwood, IL 60712

**Features Include:** The Republic Bank Building is a professional office and medical building located at 4433 West Touhy Avenue in Lincolnwood at the corner of Lincoln Avenue and Touhy Avenue situated across from the Purple Hotel redevelopment site and minutes east of the Edens Expressway (I-94) interchange at Touhy Avenue. The property is 20 minutes from O'Hare Airport, 20 minutes from Chicago's Loop and 10 minutes to Lake Cook Road providing convenience for tenants and customers of the north and northwest suburbs. The building boasts impressive views with operable windows, generous parking, 5-day janitorial service and HVAC.

#### 4433 W Touhy Ave, Lincolnwood, IL 60712

**Additional Information:** The Village of Lincolnwood is located approximately 10 miles north of downtown Chicago and has a strong base of residential, commercial and light manufacturing properties.