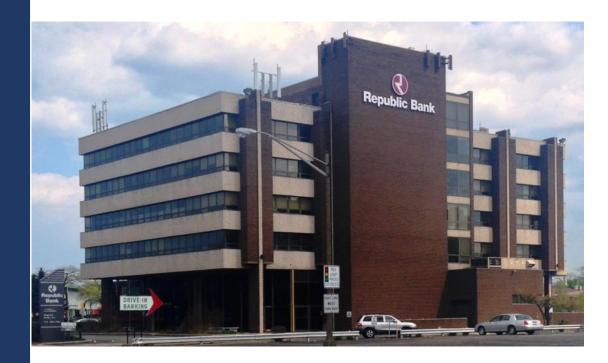

## 4433 W. Touhy Avenue

For **LEASE** \$21psf MG

4747 W. Peterson Ave., Chicago, IL 60646 P: 773-736-4100 E: info@imperialrealtyco.com www.imperialrealtyco.com

#### 4433 W Touhy Ave, Lincolnwood, IL 60712

**Features Include:** The Republic Bank Building is a professional office and medical building located at 4433 West Touhy Avenue in Lincolnwood at the corner of Lincoln Avenue and Touhy Avenue situated across from the Purple Hotel redevelopment site and minutes east of the Edens Expressway (I-94) interchange at Touhy Avenue. The property is 20 minutes from O'Hare Airport, 20 minutes from Chicago's Loop and 10 minutes to Lake Cook Road providing convenience for tenants and customers of the north and northwest suburbs. The building boasts impressive views with operable windows, generous parking, 5-day janitorial service and HVAC.