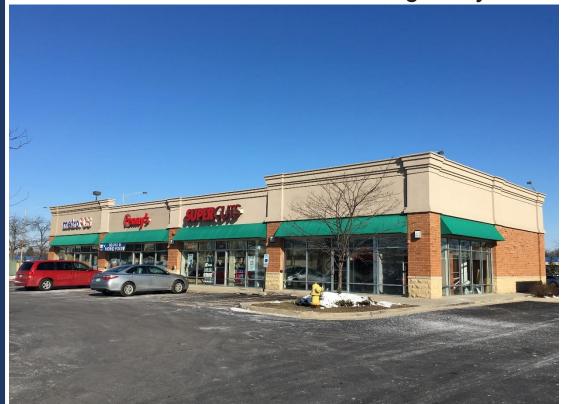

### 4059-4065 Lincoln Hwy, Matteson, IL 60443

**Features Include:** 4059 – 4065 Lincoln Highway in Matteson is a 6,000 square foot multi-tenanted retail building available for lease. The center is situated in front of a 250,000 square foot regional shopping center. Lincoln Highway serves nearly 40,000 vehicles per day and Crawford Avenue serves nearly 11,000 vehicles per day making this property ideal for national and regional tenants alike.