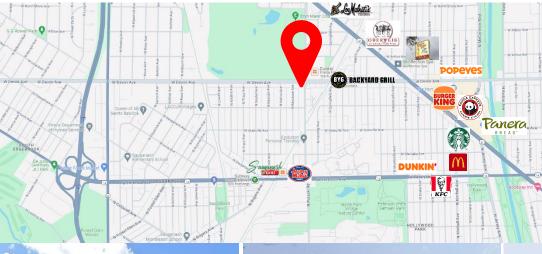

### Situated Near Prominent Retailers

### Across From 139-acre Bryn Mawr Country Club

#### 4001 W. Devon Ave, Chicago, IL 60646

**Additional Information:** The office building is across from Bryn Mawr Country Club, Monastero's Ristorante, CVS, Backyard Grill, Dunkin Donuts H&R Block and many other retailers providing a convenient work/live environment. The office building is a 5-minute drive from I-94 (Edens Expressway) and just 20 minutes to the Loop.