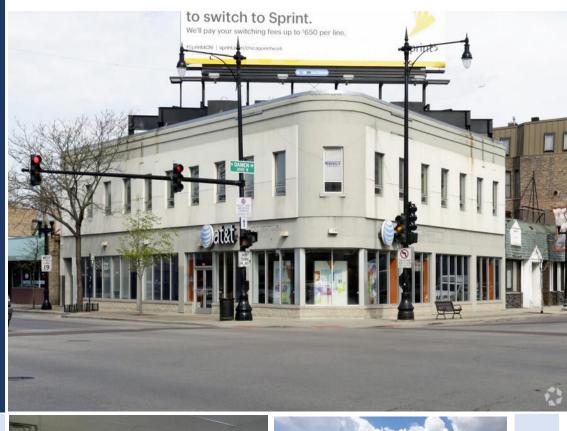

# Office Space For Lease: 4000 N Lincoln Ave, Chicago

#### 4000 N Lincoln Ave Chicago, IL 60618

**Features Include:** 4000 N Lincoln is a two-floor mixed-use retail and office building in Chicago's North Center neighborhood at the six-corner intersection of Lincoln Avenue, Damen. Located on the Northwest corner of Lincoln Avenue, Damen Avenue, and Irving Park Road. Neighboring tenants include Starbucks, 5/3 Bank, T-Mobile, Wintrust Bank, Subway, Northside Kitchen, Sprint, Brownstone Tavern & Grill, US Bank, The UPS Store, Swedish Covenant Immediate Care.