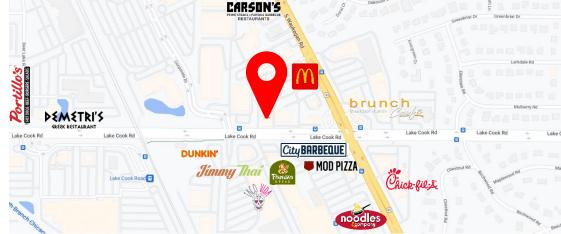

#### 400 Lake Cook Rd, Deerfield, IL 60015

**Additional Information:** The 400 Center is across the Metra train station serving the Milwaukee District North Line from Fox Lake to Union Station. Pace Bus route 626 provides weekday service with a stop at the property with service from Skokie to Lincolnshire. The Tri-State (I-294) is 1.4 miles west and the Eden's Expressway (Route 41) is 2.3 miles east. The 3 mile radius has a population of 64,517 with a median household income of \$113,204 and an average age of 43.30 along with 6,130 businesses.