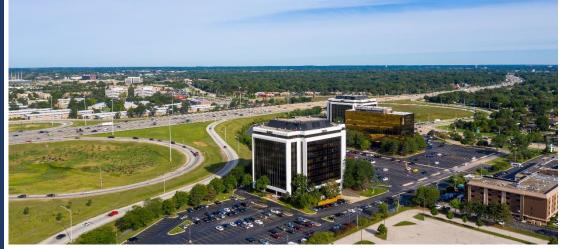

# Near Schaumburg Seconds from I-90/I-53 Ramp: **3501 Algonquin Rd**

4747 W. Peterson Ave., Chicago, IL 60646 P: 773-736-4100 E: info@imperialrealtyco.com www.imperialrealtyco.com

### 3501 Algonquin Rd., Rolling Meadows, IL 60008

**Features Include:** 3501 Algonquin Road is a 10 story office building available for lease in Rolling Meadows, Illinois. The office building was the former headquarters of the bottler Pepsi Americas, Inc. Imperial Realty has introduced an innovative and aggressive leasing program at far below market rates and looks to swiftly fill the building with a multiple of tenants seeking various office sizes and is over 70% complete! All common areas have been upgraded including the main lobby with new lighting, flooring, hallway ceilings and the elevator vestibule.