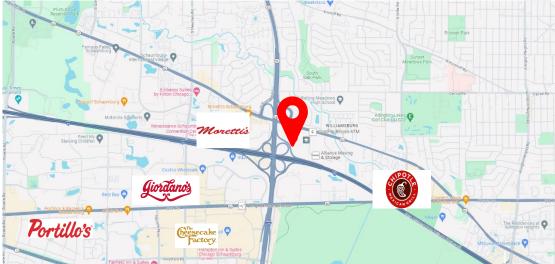

# For LEASE \$15.75psf MG 20-60K SQ FT Of Secure Access Floors

4747 W. Peterson Ave., Chicago, IL 60646 P: 773-736-4100 ext.37 E: bo@imperialrealtyco.com www.imperialrealtyco.com **Additional Information:** The property is located in the heart of the second largest suburban Chicago office market consisting of over 30 million square feet. It is located minutes from Woodfield Mall (the nation's fifth largest shopping center and Illinois largest tourist attraction), the new Schaumburg Conference Center, within close proximity to the Arlington Park Race Course, the Rosemont Conference Center and the Sears Centre and is adjacent to the Holiday Inn Hotel. The immediate area is well known for its renowned restaurants, hotels, shopping and entertainment.