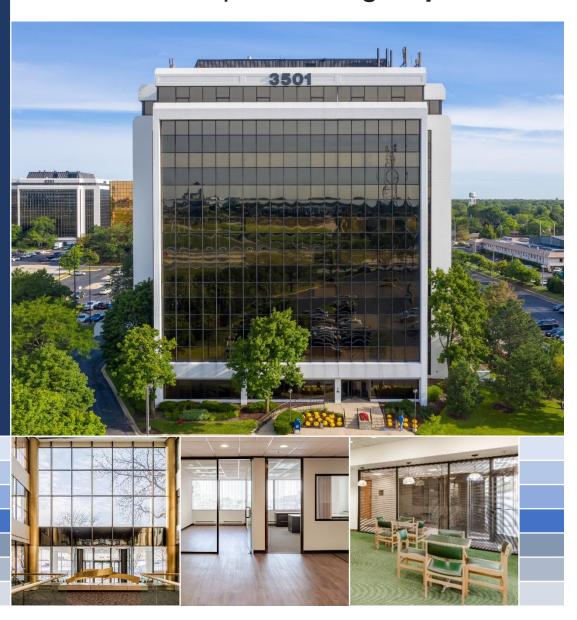

# Near Schaumburg Seconds from I-90/I-53 Ramp: **3501 Algonquin Rd**

4747 W. Peterson Ave., Chicago, IL 60646 P: 773-736-4100 E: info@imperialrealtyco.com www.imperialrealtyco.com

### 3501 Algonquin Rd., Rolling Meadows, IL 60008

**Features Include:** 3501 Algonquin Road is a 10 story office building available for lease in Rolling Meadows, Illinois. The office building was the former headquarters of the bottler Pepsi Americas, Inc. Imperial Realty has introduced an innovative and aggressive leasing program at far below market rates and looks to swiftly fill the building with a multiple of tenants seeking various office sizes and is over 70% complete! All common areas have been upgraded including the main lobby with new lighting, flooring, hallway ceilings and the elevator vestibule.