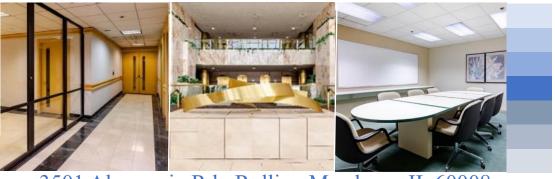

### 3501 Algonquin Rd., Rolling Meadows, IL 60008

**Features Include:** 3501 Algonquin Road is a 10 story office building available for lease in Rolling Meadows, Illinois. The office building was the former headquarters of the bottler Pepsi Americas, Inc. Imperial Realty has introduced an innovative and aggressive leasing program at far below market rates and looks to swiftly fill the building with a multiple of tenants seeking various office sizes and is over 70% complete! All common areas have been upgraded including the main lobby with new lighting, flooring, hallway ceilings and the elevator vestibule.