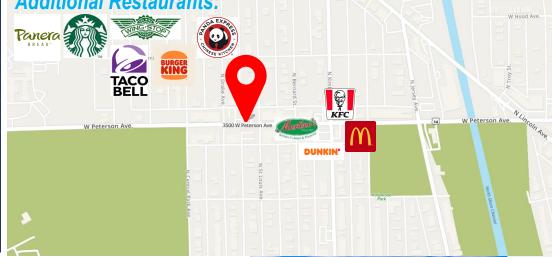

#### Quick Access to Nearby Retailers

#### Amenities:

- 716 7,500 Sq. Ft.
- Space Available for General Medical & Office Professionals
- Ample Parking (Covered and Uncovered)
- Hotels, Shops, Restaurants, and Banks Nearby
- 5 Minutes to the Edens Expressway (I-94) & 10 Minutes to Lake Shore Drive
- HVAC & Janitorial Service Provided
- Approximately 33,000 VPD on Peterson Avenue
- 4,908 Businesses Within 2
   Miles With 25% as Retailers
   Serving a Population of Over
   171,000 People
- Owner Managed
- Bus Route #82 and #84 highly accessible