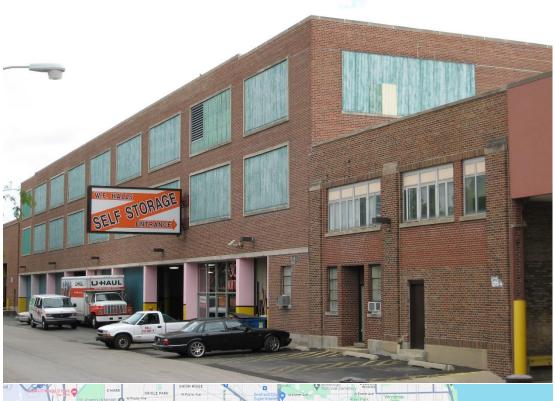

## Space Available in Chicago, IL

For **LEASE** \$12psf MG

3001-3125 N. Knox Ave

4747 W. Peterson Ave., Chicago, IL 60646 P: 773-736-4100 E: info@imperialrealtyco.com www.imperialrealtyco.com

## 3001-3125 N Knox Avenue, Chicago, IL 60641

**Features Include:** 3001 – 3125 N Knox is an industrial building available for lease at the southeast corner of Belmont and Knox Avenue just 2 blocks east of Cicero Avenue in Chicago's Kelvin Park neighborhood. The property features high ceilings, drive-in doors, multiple docks, 3 phase 480-volt power and a fully sprinklered fire prevention system.