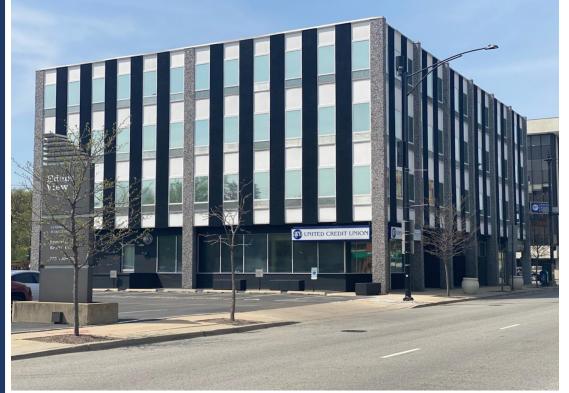

# Overlooks the Edens Expressway (I-94): 4747 W. Peterson Avenue

4747 W. Peterson Ave., Chicago, IL 60646 P: 773-736-4100 E: info@imperialrealtyco.com www.imperialrealtyco.com

#### 4747 W Peterson Ave. Chicago, IL 60646

**Features Include:** Edens View is a professional mixed-use retail and office building located at 4747 West Peterson Avenue at the southeast corner of Peterson Avenue and Cicero Avenue in Chicago's Sauganash neighborhood. The building is anchored by Tarpey's Pharmacy and United Credit Union. The property overlooks Whole Foods and the on-ramp to the Edens Expressway (I-94). The CTA's bus #54-A & #84 service the property and for those looking to drive to work the property provides a massive parking field along with free street parking.