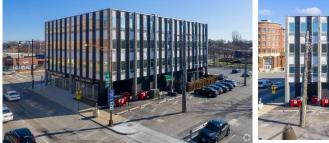

#### 4747 W Peterson Ave. Chicago, IL 60646

**Features Include:** Edens View is a professional mixed-use retail and office building located at 4747 West Peterson Avenue at the southeast corner of Peterson Avenue and Cicero Avenue in Chicago's Sauganash neighborhood. The building is anchored by Tarpey's Pharmacy and United Credit Union. The property overlooks Whole Foods and the on-ramp to the Edens Expressway (I-94). The CTA's bus #54-A & #84 service the property and for those looking to drive to work the property provides a massive parking field along with free street parking.

#### 4747 W Peterson Ave. Chicago, IL 60646

**Additional Information:** The property is in the Sauganash area, encompassing a total of 57,000 square feet, and overlooks the Edens Expressway. The Cicero and Peterson Ave intersection sees an influx of vehicles per day, due to the proximity to the Expressway. This mixed-use retail and office building is seconds away from the Forest Glen Woods, and the immediate area is home to several restaurants and shops