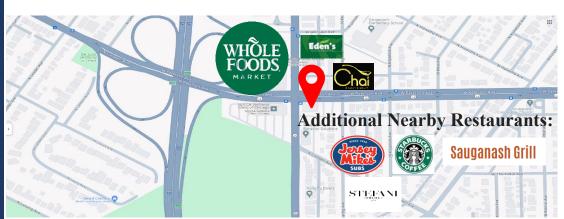

## Premier Office Anchored by Reputable Tenants

Amenities:

- •
- 580 1,800 sqft available
- Adjacent to Whole Foods
- High Visibility I-94 Location
- Private Entrance off Cicero Ave
- Reserved Parking for Visitors & Employees
- Quick Access to Edens Expressway I-94
- Located in the Sauganash Neighborhood
- VPD of 148,623 from Edens Expressway
- Population of 33,728 in a 2-mile radius
- Median Household Income of \$110,965 in a 2-mile radius
- Proximity to CTA Buses

#### 4747 W Peterson Ave. Chicago, IL 60646

**Additional Information:** The property is in the Sauganash area, encompassing a total of 57,000 square feet, and overlooks the Edens Expressway. The Cicero and Peterson Ave intersection sees an influx of vehicles per day, due to the proximity to the Expressway. This mixed-use retail and office building is seconds away from the Forest Glen Woods, and the immediate area is home to several restaurants and shops