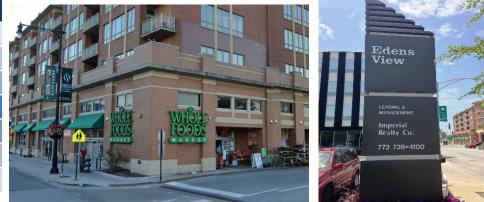

#### 4747 W Peterson Ave. Chicago, IL 60646

**Features Include:** Edens View is a professional mixed-use retail and office building located at 4747 West Peterson Avenue at the southeast corner of Peterson Avenue and Cicero Avenue in Chicago's Sauganash neighborhood. The building is anchored by Tarpey's Pharmacy and United Credit Union. The property overlooks Whole Foods and the on-ramp to the Edens Expressway (I-94). The CTA's bus #54-A & #84 service the property and for those looking to drive to work the property provides a massive parking field along with free street parking.

## Premier Office Anchored by Reputable Tenants

Amenities:

- •
- 580 1,800 sqft available
- Adjacent to Whole Foods
- High Visibility I-94 Location
- Private Entrance off Cicero Ave
- Reserved Parking for Visitors & Employees
- Quick Access to Edens Expressway I-94
- Located in the Sauganash Neighborhood
- VPD of 148,623 from Edens Expressway
- Population of 33,728 in a 2-mile radius
- Median Household Income of \$110,965 in a 2-mile radius
- Proximity to CTA Buses