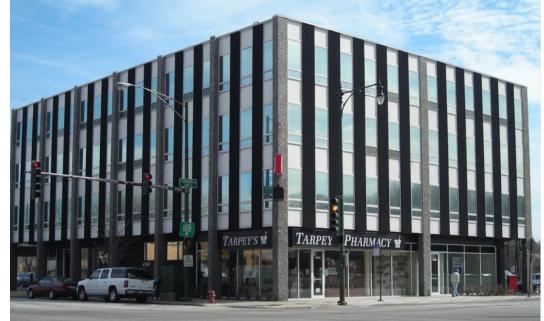

#### 4747 W Peterson Ave. Chicago, IL 60646

**Features Include:** Edens View is a professional mixed-use retail and office building located at 4747 West Peterson Avenue at the southeast corner of Peterson Avenue and Cicero Avenue in Chicago's Sauganash neighborhood. The building is anchored by Tarpey's Pharmacy and United Credit Union. The property overlooks Whole Foods and the on-ramp to the Edens Expressway (I-94). The CTA's bus #54-A & #84 service the property and for those looking to drive to work the property provides a massive parking field along with free street parking.

#### 4747 W Peterson Ave. Chicago, IL 60646

**Additional Information:** The property is in the Sauganash area, encompassing a total of 57,000 square feet, and overlooks the Edens Expressway. The Cicero and Peterson Ave intersection sees an influx of vehicles per day, due to the proximity to the Expressway. This mixed-use retail and office building is seconds away from the Forest Glen Woods, and the immediate area is home to several restaurants and shops