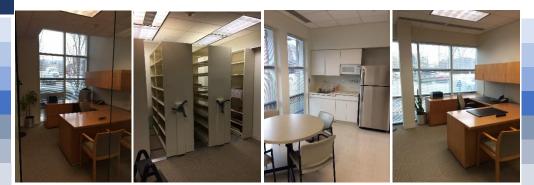

#### Amenities:

- 4,220 SF of 1<sup>st</sup> Floor Office Space Available (former Brank Branch)
- 4,306 SF of 3<sup>rd</sup> Floor Office Available
- Class A Office Building
- Downtown Highland Park Location
- 1 Block South of Central Ave
- 1 Block West of Green Bay Road
- 2 Minutes from Expressway
- Metra Train Station within Walking Distance
- Beautiful Interior Décor
- Interior Glass Corridor
- Yoga Studio in Building
- Ample Free Parking
- Population of 100,00 in a 5 mile radius
- Median Household Income of \$165,000 in a 2 mile radius

### 1725 N McGovern St, Highland Park, IL 60035

**Features Include:** 1725 North McGovern is a Class-A office building available for lease in downtown Highland Park. The three-story building was constructed in 2005. The structure has a modern and distinctive design, with masonry and a glass curtain wall, which projects an appealing and highly professional image for the building in this prestigious North Shore community. Extensive landscaping adds beauty to this well-designed banking facility and screens the property's parking area.