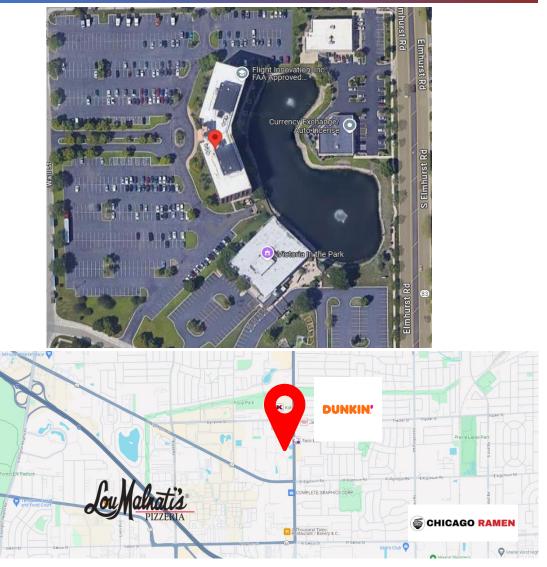

# Elmhurst Road Frontage: 1699 Wall Street

### 1699 Wall Street Mt Prospect, IL 60056

**Features Include:** 1699 Wall Street is a 7-story office building available for lease in Southeast Mt. Prospect, minutes from North West O'Hare Airport Corridor. Perfect location for companies looking for easy access to Chicago, O'Hare Airport and Northwest Suburbs. The property provides tenants unobstructed views, abundant parking, on-site management, 5-day janitorial service, HVAC, fiber network, conference facility, on-site storage and a new restaurant.

#### 1699 Wall Street Mt Prospect, IL 60056

**Additional Information:** Residents and visitors can experience Mount Prospect and all it offers in its newly renovated downtown, which includes updated building facades, brick-paved streetscapes, wrought iron lamp posts, graphically designed street banners, and colorful displays of flowers.