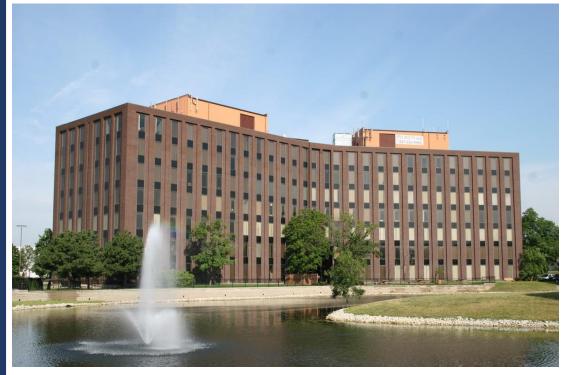

# Elmhurst Road Frontage: 1699 Wall Street

### 1699 Wall Street Mt Prospect, IL 60056

**Features Include:** 1699 Wall Street is a 7-story office building available for lease in Southeast Mt. Prospect, minutes from North West O'Hare Airport Corridor. Perfect location for companies looking for easy access to Chicago, O'Hare Airport and Northwest Suburbs. The property provides tenants unobstructed views, abundant parking, on-site management, 5-day janitorial service, HVAC, fiber network, conference facility, on-site storage and a new restaurant.