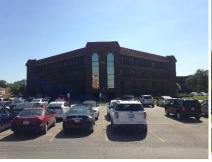

### 1480 Renaissance Drive, Park Ridge, IL 60068

**Features Include:** 1480 Renaissance Drive is a 4-story professional office building available for lease in Park Ridge, Illinois. The property provides ample indoor and outdoor parking for office and medical companies looking for affordable, convenient office space. The property is set within a commercial office complex complete with a conference room, storage space, cafeteria and overlooking a well maintained pond.