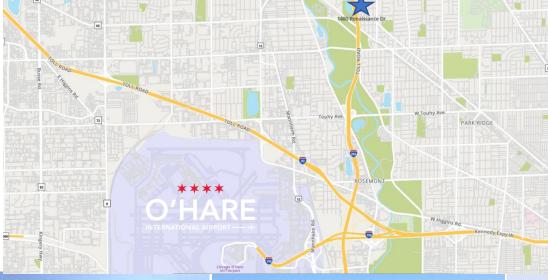

# For LEASE \$14 psf MG Professional Office & Medical Building

Immediate Access to I-294 (Tri-State) at Route 14 (Dempster St.): 1480
Renaissance Drive

4747 W. Peterson Ave., Chicago, IL 60646 P: 773-736-4100 E: info@imperialrealtyco.com www.imperialrealtyco.com

### 1480 Renaissance Drive, Park Ridge, IL 60068

**Additional Information:** The office building is situated at the I-294 (Tri-State Tollway), Route 14 (Dempster Street), Northwest Highway and Rand Road interchange. The office building is 1.3 miles west of Advocate Lutheran General Hospital and is served by Pace Bus Route 209 serving Des Plaines Metra Station and the Harlem CTA Station.