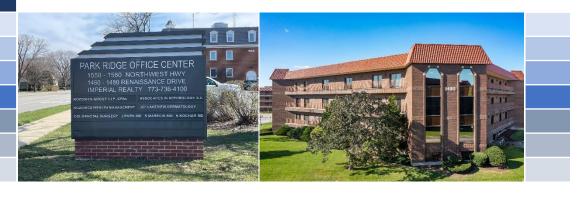

# For LEASE \$14 psf MG Professional Office & Medical Building

Immediate Access to I-294 (Tri-State) at Route 14 (Dempster St.): 1480
Renaissance Drive

4747 W. Peterson Ave., Chicago, IL 60646 P: 773-736-4100 E: info@imperialrealtyco.com www.imperialrealtyco.com

### 1480 Renaissance Drive, Park Ridge, IL 60068

**Features Include:** 1480 Renaissance Drive is a 4-story professional office building available for lease in Park Ridge, Illinois. The property provides ample indoor and outdoor parking for office and medical companies looking for affordable, convenient office space. The property is set within a commercial office complex complete with a conference room, storage space, cafeteria and overlooking a well maintained pond.