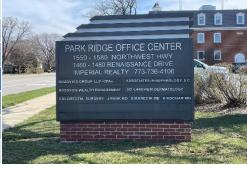

## For LEASE \$14 psf MG Professional Office Building Available for Lease

Immediate Access to I-294 (Tri-State) at Route 14 (Dempster St.):
1460 & 1480 Renaissance Drive

4747 W. Peterson Ave., Chicago, IL 60646 P: 773-736-4100 E: info@imperialrealtyco.com www.imperialrealtyco.com

#### 1460 & 1480 Renaissance Drive, Park Ridge, IL 60068

**Features Include:** 1460 and 14880 Renaissance Drive are each a 4-story office building available for lease in Park Ridge, Illinois. The property provides ample indoor and outdoor parking for office and medical companies looking for affordable, convenient office space. The property is set within a commercial office complex complete with a conference room, storage facilities, cafeteria and overlooking a pond.