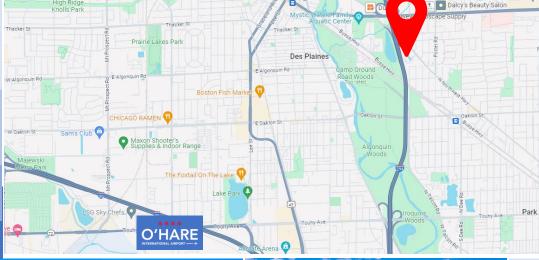

### 1460 & 1480 Renaissance Drive, Park Ridge, IL 60068

**Additional Information:** The office buildings are situated at the I-294 (Tri-State Tollway), Route 14 (Dempster Street), Northwest Highway and Rand Road interchange. The office building is 1.3 miles west of Advocate Lutheran General Hospital and is served by Pace Bus Route 209 serving Des Plaines Metra Station and the Harlem CTA Station.