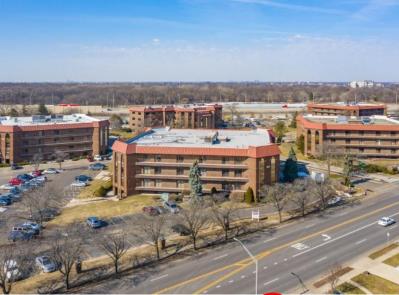

#### 1460 & 1480 Renaissance Drive, Park Ridge, IL 60068

**Features Include:** 1460 and 14880 Renaissance Drive are each a 4-story office building available for lease in Park Ridge, Illinois. The property provides ample indoor and outdoor parking for office and medical companies looking for affordable, convenient office space. The property is set within a commercial office complex complete with a conference room, storage facilities, cafeteria and overlooking a pond.

### 1460 & 1480 Renaissance Drive, Park Ridge, IL 60068

**Additional Information:** The office buildings are situated at the I-294 (Tri-State Tollway), Route 14 (Dempster Street), Northwest Highway and Rand Road interchange. The office building is 1.3 miles west of Advocate Lutheran General Hospital and is served by Pace Bus Route 209 serving Des Plaines Metra Station and the Harlem CTA Station.