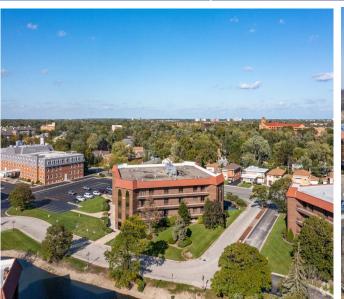

### 1460 & 1480 Renaissance Drive, Park Ridge, IL 60068

**Additional Information:** The office buildings are situated at the I-294 (Tri-State Tollway), Route 14 (Dempster Street), Northwest Highway and Rand Road interchange. The office building is 1.3 miles west of Advocate Lutheran General Hospital and is served by Pace Bus Route 209 serving Des Plaines Metra Station and the Harlem CTA Station.