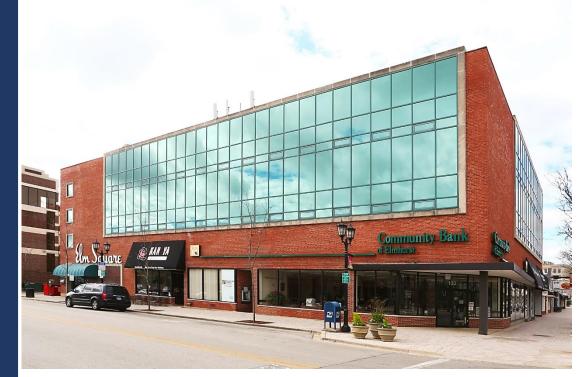

## Downtown Elmhurst Location: 110 E. Schiller Street

4747 W. Peterson Ave., Chicago, IL 60646 P: 773-736-4100 E: info@imperialrealtyco.com www.imperialrealtyco.com

## 110 E Schiller St, Elmhurst, IL, 60126

**Features Include:** 110 E. Schiller is a beautiful 3-story office building located in the heart of downtown Elmhurst. This highly accessible area provides a central location for medical, and office uses. Tenants here can take advantage of the welcoming community as well as the neighboring amenities such as restaurants, coffee shops, and retail uses.