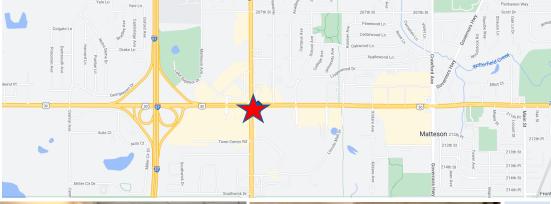

#### 4747-4749 Lincoln Mall Dr, Matteson, IL 60443

**Features Include:** 4747 & 4749 Lincoln Mall Drive are two Class-A office and medical buildings available for lease in the south suburb of Matteson, Illinois. The buildings features abundant parking, beautiful window lines, tenant break room/lounge, outside patio, numerous nearby restaurants (Chipotle, Starbucks, Five Guys, Potbelly, Panera Bread, Giordano's, Panda Express, Rosati's Pizza, White Castle, Long John Silvers, Dairy Queen and many others). The buildings are just off I-57 (70,000 Vehicles Per Day "VPD") at the intersection of Lincoln Hwy (Rt-30) and Cicero Ave (55,000 VPD) the main thoroughfare for traffic linking Joliet, New Lenox, Frankfort, Mokena with Chicago Heights, Sauk Village, Schererville, Merrillville and Valparaiso. The properties have onsite management, engineering, 5-day janitorial service, included HVAC and beautiful move-in ready offices.

#### 4747-4749 Lincoln Mall Dr, Matteson, IL 60443

Additional Information Population in a 5 mile radius of 138,000 expands to nearby half a million in the 10 mile radius with average household income of \$94,058 and \$93,644 respectively. The area supports a massive business community of over 20,500 firms in the 10 mile radius with the largest in service-producing industries followed by education/health services and trade transportation operations. Multiple hotels serve the intersection including Holiday Inn, Hampton Inn, Comfort Inn, Quality Inn and the new La Quinta Inn. Sam's Club and Amazon have open new fulfillment centers in town while Prairie State College opened its new center a block south. The Market Square Crossing planned development will bring over 600 housing units on the adjacent site to the east.