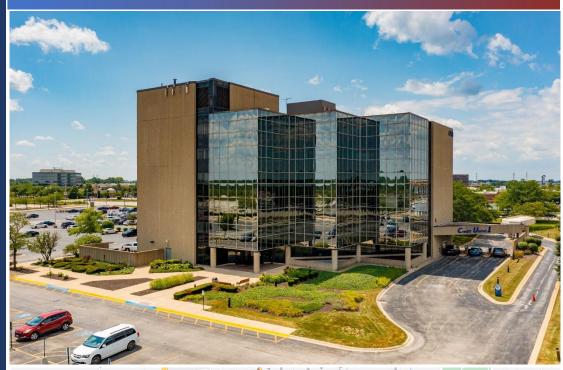

# The Premier Buildings in the South Suburbs 4747-4749 Lincoln Mall Drive

4747 W. Peterson Ave., Chicago, IL 60646 P: 773-736-4100 E: info@imperialrealtyco.com www.imperialrealtyco.com

#### 4747-4749 Lincoln Mall Dr, Matteson, IL 60443

**Features Include:** 4747 & 4749 Lincoln Mall Drive are two Class-A office and medical buildings available for lease in the south suburb of Matteson, Illinois. The buildings features abundant parking, beautiful window lines, tenant break room/lounge, outside patio, numerous nearby restaurants (Chipotle, Starbucks, Five Guys, Potbelly, Panera Bread, Giordano's, Panda Express, Rosati's Pizza, White Castle, Long John Silvers, Dairy Queen and many others). The buildings are just off I-57 (70,000 Vehicles Per Day "VPD") at the intersection of Lincoln Hwy (Rt-30) and Cicero Ave (55,000 VPD) the main thoroughfare for traffic linking Joliet, New Lenox, Frankfort, Mokena with Chicago Heights, Sauk Village, Schererville, Merrillville and Valparaiso. The properties have onsite management, engineering, 5-day janitorial service, included HVAC and beautiful move-in ready offices.