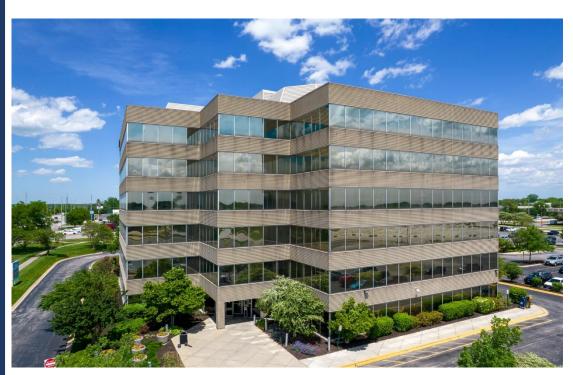

# The Premier Buildings in the South Suburbs 4747-4749 Lincoln Mall Drive

4747 W. Peterson Ave., Chicago, IL 60646 P: 773-736-4100 E: info@imperialrealtyco.com www.imperialrealtyco.com

#### 4747-4749 Lincoln Mall Dr, Matteson, IL 60443

**Features Include:** 4747 & 4749 Lincoln Mall Drive are two Class-A office and medical buildings available for lease in the south suburb of Matteson, Illinois. The buildings features abundant parking, beautiful window lines, tenant break room/lounge, outside patio, numerous nearby restaurants (Chipotle, Starbucks, Five Guys, Potbelly, Panera Bread, Giordano's, Panda Express, Rosati's Pizza, White Castle, Long John Silvers, Dairy Queen and many others). The buildings are just off I-57 (70,000 Vehicles Per Day "VPD") at the intersection of Lincoln Hwy (Rt-30) and Cicero Ave (55,000 VPD) the main thoroughfare for traffic linking Joliet, New Lenox, Frankfort, Mokena with Chicago Heights, Sauk Village, Schererville, Merrillville and Valparaiso. The properties have onsite management, engineering, 5-day janitorial service, included HVAC and beautiful move-in ready offices.