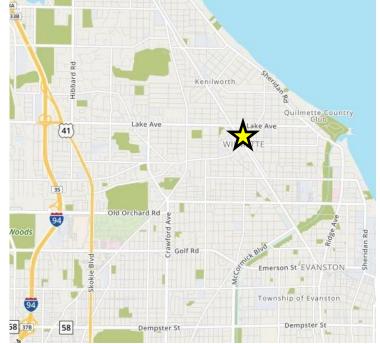

## Chase Bank Building 1200 Central Avenue, Wilmette, IL 60091

## **Property Details:**

- Professional Office Space available for lease on the 3<sup>rd</sup> floor
  - o 296 sqft
  - o 1,665 sqft
  - o 285 2,086 sqft
- Ideal location across street from Metra (UP-North) train station (Chicago to Waukegan)
- Located in the heart of downtown Wilmette across from Wilmette Village Hall
- Pace Bus #213 and #422 stop at the property
   Steps to many restaurants and retailers including:
   Panera Bread, The Noodle Café, Wilmette French
   Market, Hotcakes, UPS Store, Trendy Taco, Cocomero
   Frozen Yogurt, Gusto of Wilmette and more
- 3-mile population is 112,318
- Average 1-mile income is \$173,740