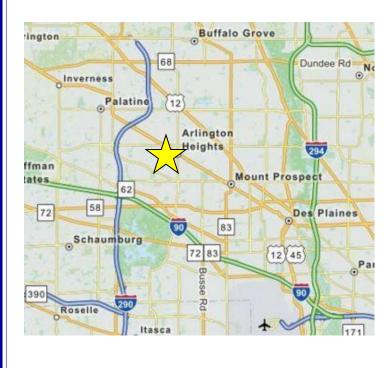

## Wilke Office Park

115, 121 & 125 S Wilke Rd., Arlington Heights

## **Highlights:**

- 3-building professional office/medical park
- 170 8,000 SF available
- Fiber network access
- Abundant parking
- On-Site Storage for Tenants
- Janitorial and HVAC provided
- Conference and vending services
- Pace Bus #696 serves the properties
- Two Metra Train Stations 1 mile away
- Northwest Community Hospital 1 mile south
- Cook County Circuit Court District 3 is ½ mile northwest
- Arlington Racecourse ½ mile away
- Downtown Arlington Heights 1 mile East
- Arlington Lake Golf Club 1 mile away
- Daily traffic count of 32,000 cars