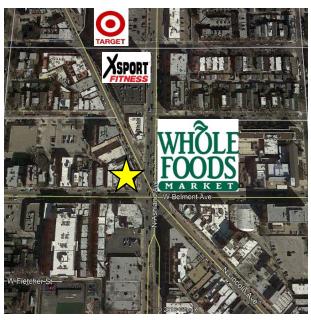

## 1608 W Belmont (3200 N. Lincoln), Chicago, IL 60657

- Corner Lincoln/Belmont/Ashland Intersection has 62,320 VPD
- 2nd floor Office With Dynamic Views of Chicago
- 1<sup>st</sup> floor retail visible from all 6 corners
- Charming Vintage Building
- Target and Whole Foods just opened across the street
- Walking distance From the Brown Line "L" Station
- 3,084 Businesses (29% are Retailers) in 1 Mile Radius
- 71,337 Population in 1 Mile Radius Average Age 32.4 and Average Household Income of \$106,826