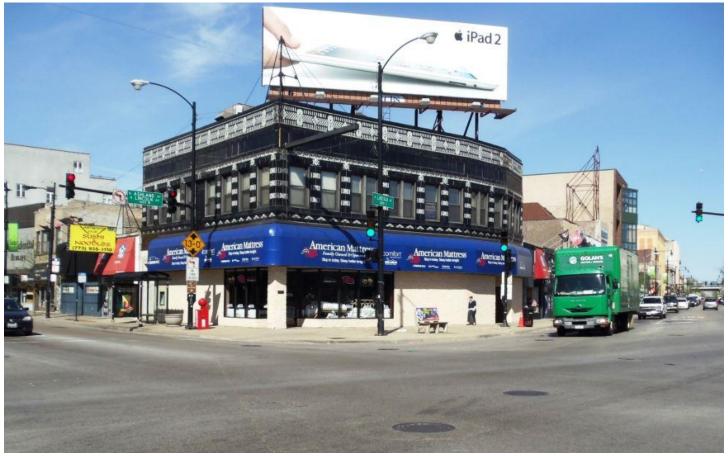

## For Lease Office/Retail Space

## 1608 W Belmont (3200 N. Lincoln), Chicago, IL 60657

- Corner Lincoln/Belmont/Ashland Intersection has 62,320 VPD
- 2nd floor Office With Dynamic Views of Chicago
- 1<sup>st</sup> floor retail visible from all 6 corners
- Charming Vintage Building
- Target and Whole Foods just opened across the street
- Walking distance From the Brown Line "L" Station
- 3,084 Businesses (29% are Retailers) in 1 Mile Radius
- 71,337 Population in 1 Mile Radius Average Age 32.4 and Average Household Income of \$106,826