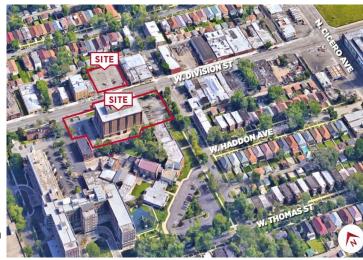

## **Austin Professional Building**

4909 W Division Street, Chicago, IL 60651

Pylon sign for larger tenants!

## **AMENITIES:**

- 6 story professional office building
- Security guard stationed in lobby
- Multiple elevators and entrances to the building
- Pylon sign available for anchor tenants
- Overflow parking lot across the street
- ADA accessible
- Bus Route #70 (CTA) stops in front of the building. Serving the Red Line train and Blue Line train running from Austin 6000W to Dearborn 30W
- Over 15,000 vehicles per day pass the property
- Nearly 40,000 people live within a 1 mile radius and over 190,000 in a 2 mile radius.
- Average HH income in 1 mile radius \$45,042 and \$50,746 in 2 mile radius
- Owner managed