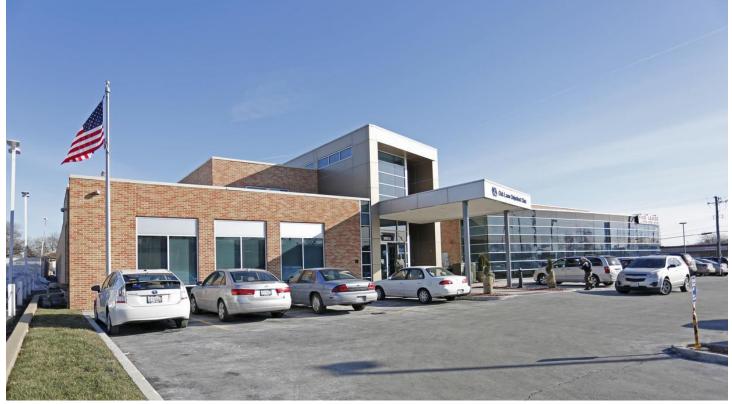

## **Former LA Fitness**

10201 S Cicero Ave., Oak Lawn

## **Key Facts:**

- 18,787 sf available excellent for gym, grocery, fashion, general retail, and medical users
- Parking ratio of 4.2/1000 sf
- 1.3 miles to Advocate Christ Medical Center
- 3 miles to Chicago Ridge mall
- Nearby businesses include Jewel-Osco, Marshalls, Staples, Planet Fitness, Walgreens, Chase Bank, NovaCare, Starbucks, Culver's, Panera, KFC, Jimmy Johns, Advocate Home Health, and many more
- 48,500 VPD on Cicero Avenue
- \$1.7 billion in consumer spending in a 3 mile radius with a population of 180,131 people
- Median Household Income of \$61,637 in a 1 mile radius