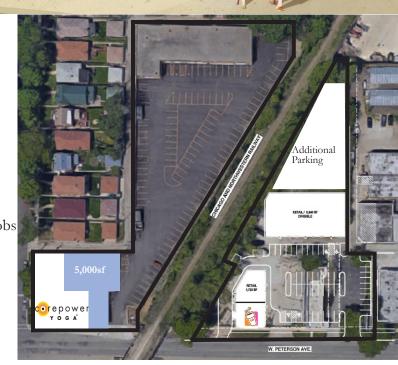

d New Development
- Ample Parking with over 170 parking spots
- Less than one mile from Edens Expressway
- Pylon Signage Available
- In the heart of the affluent neighborhood of Sauganash
- West Peterson Avenue Over 35,000 vehicles per day















## **Site Information**

- Third Quarter of 2018 Delivery
- Up to 8,340 Square Feet Available
- Multiple Curb Cuts and Pylon Signage Available
- Perfect for Restaurants, Nail Salons, Hair Care, Insurance Offices, Fitness Centers, and Other General Retail Uses
- Across from the New People's Gas Administrative Campus with more than 400 Permanent Jobs Based at the Facility
- Steps to Peterson & Pulaski Bus Stop Servicing the 84 and 53 Bus Routes
- .5 Miles to Solomon Elementary School
- 1.5 Miles to Northside College Preparatory High School





## **Demographics**

1 Mile - 19,406 Average Household Income 5 Miles - 854,480

1 Mile - \$93,969 3 Miles - \$70,419 5 Miles - \$69,528

• Total Households

1 Mile - 6,776 3 Miles - 120,839 5 Miles - 384,080

3 Miles - 292,766

## **Contact**

Adam Bell 773.736.6574 abell@imperialrealtyco.com