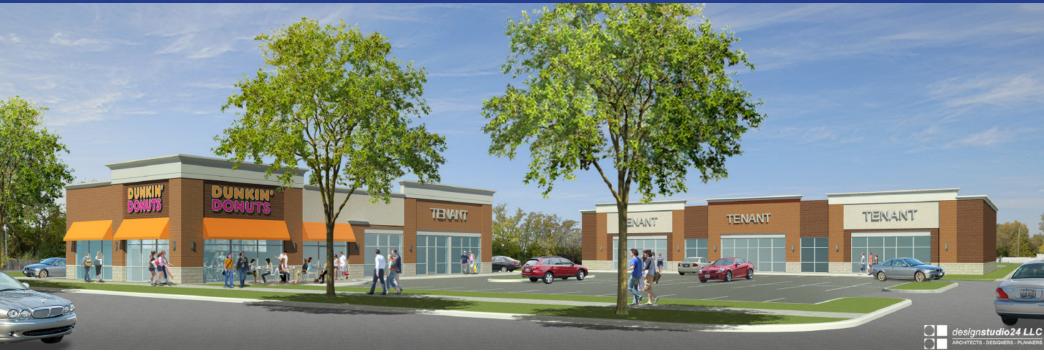

## 4054 - 4124 W Peterson

Chicago, Illinois

**Features** 

Traffic

Area Retailers

**Come Join** 

- Brand New Development
- Ample Parking with over 170 parking spots
- Less than one mile from Edens Expressway
- Pylon Signage Available
- In the heart of the affluent neighborhood of Sauganash
- West Peterson Avenue Over 35,000 vehicles per day