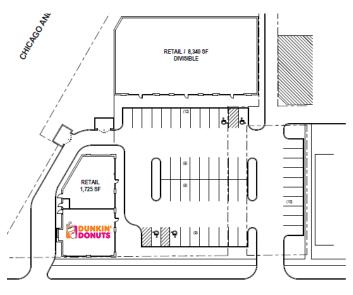

## **Site Information**

- Third Quarter of 2018 Delivery
- Up to 8,340 Square Feet Available
- Multiple Curb Cuts and Pylon Signage Available
- Perfect for Restaurants, Nail Salons, Hair Care, Insurance Offices, Fitness Centers, and Other General Retail Uses
- Across from the New People's Gas Administrative Campus with more than 400 Permanent Jobs Based at the Facility
- Steps to Peterson & Pulaski Bus Stop Servicing the 84 and 53 Bus Routes
- .5 Miles to Solomon Elementary School
- 1.5 Miles to Northside College Preparatory High School