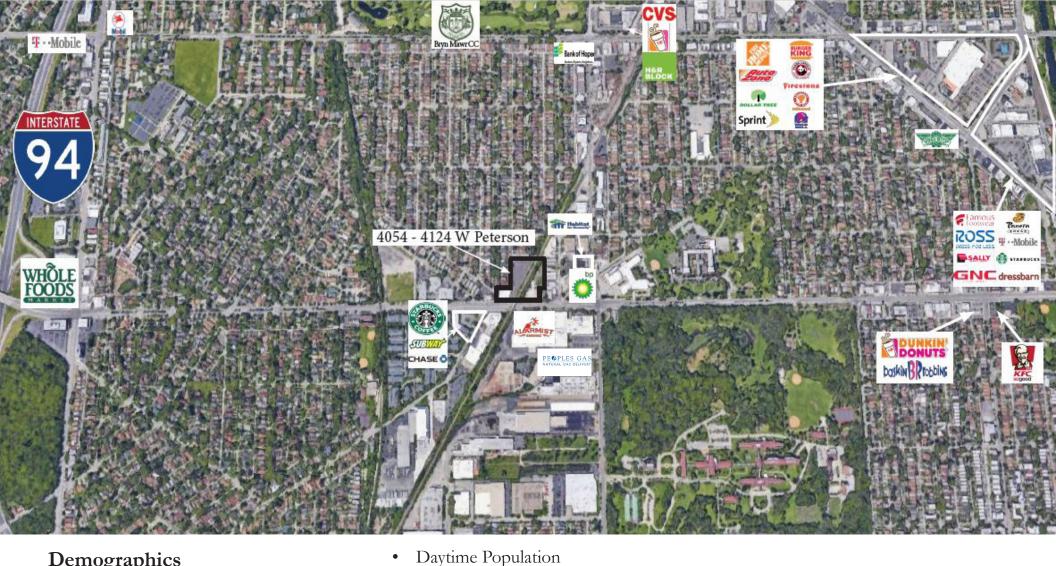

## 4054 - 4124 W Peterson

Chicago, Illinois

**Features** 

Traffic

Area Retailers

**Come Join** 

- Brand New Development
- Ample Parking with over 170 parking spots
- Less than one mile from Edens Expressway
- Pylon Signage Available
- In the heart of the affluent neighborhood of Sauganash
- West Peterson Avenue Over 35,000 vehicles per day

## **Site Information**

- Third Quarter of 2018 Delivery
- Up to 8,340 Square Feet Available
- Multiple Curb Cuts and Pylon Signage Available
- Perfect for Restaurants, Nail Salons, Hair Care, Insurance Offices, Fitness Centers, and Other General Retail Uses
- Across from the New People's Gas Administrative Campus with more than 400 Permanent Jobs Based at the Facility
- Steps to Peterson & Pulaski Bus Stop Servicing the 84 and 53 Bus Routes
- .5 Miles to Solomon Elementary School
- 1.5 Miles to Northside College Preparatory High School