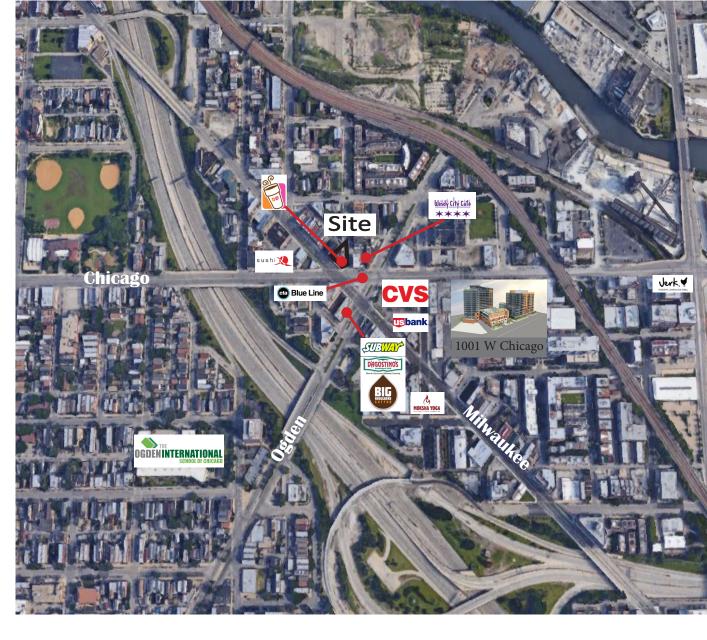

#### Site Features

- 1,352 Square Ft available
- Fully leased offices above
- Intersection of Milwaukee, Ogden, and Chicago
- Several large scale nearby developments
- Strong River West market

## <u>Transportation</u>

- 56,000+ VPD at the 6 way intersection
- Adjacent to CTA Blue Line
- One block from Kennedy Expy
- Several large scale nearby developments
- Immediate access to 56 and 66 CTA Bus Routes