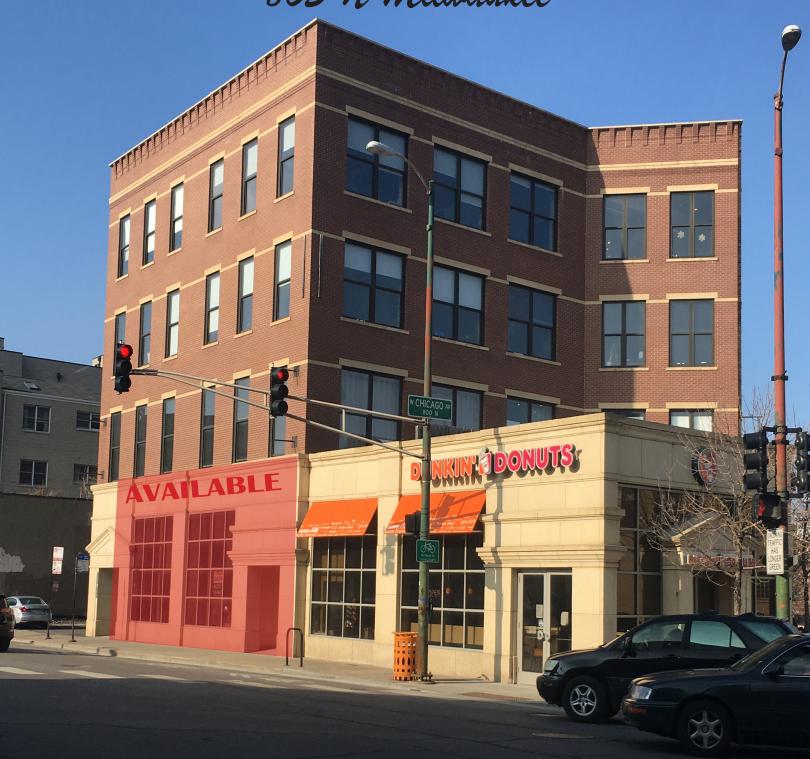

# 805 N Milwaukee

#### Site Features

- 1,352 Square Ft available
- Fully leased offices above
- Intersection of Milwaukee, Ogden, and Chicago
- Several large scale nearby developments
- Strong River West market