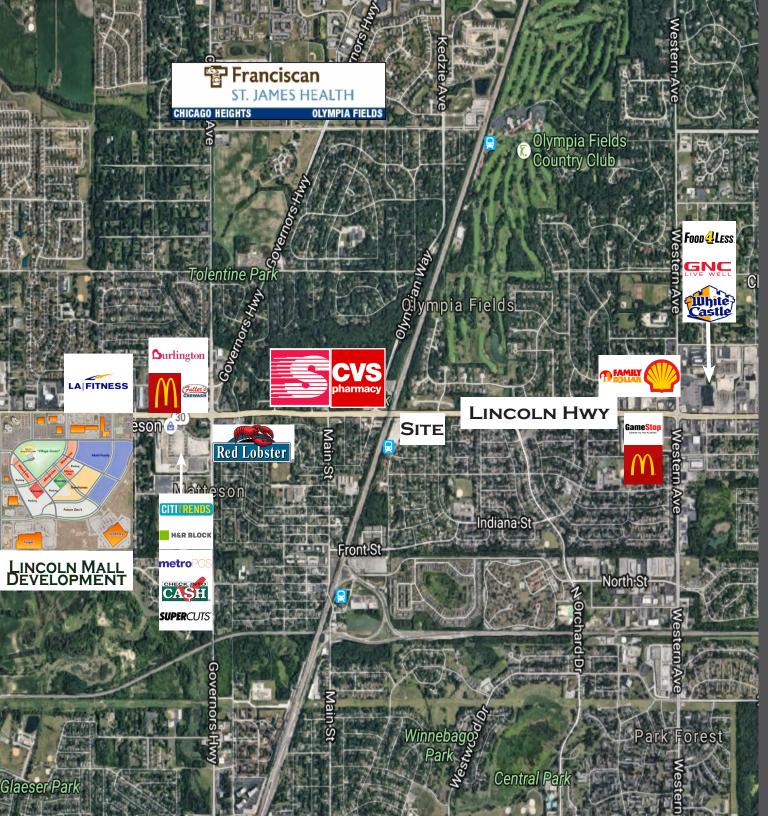

#### 3250 LINCOLN HWY

Land: 217,800 sf Building: 49,800 sf Population 1 Mile: 9,008 3 Miles: 79,131

TRAFFIC LINCOLN HWY: 40,000 VPD ELECTRIC DISTRICT: 33,500 RPD

Consumer Food Spending 1 Mile: 22.5 million 3 Miles: 190 million

#### **PROPERTY ATTRIBUTES**

Lowest Rates Around!

GREAT RESIDENTIAL AND OFFICE DE-MOGRAPHIC

2 MILES TO I-57

**OUTLOT AVAILABILITY** 

EXCELLENT RETAIL REPURPOSE OP-PORTUNITY

IMMEDIATELY ADJACENT TO THE ELEC-TRIC DISTRICT METRA LINE

**EASY IN AND OUT ACCESS** 

MATTESON ECONOMIC DEVELOPMENT PLAN TO ADD 200,000+ SF IN NEW HOUSING

> LINCOLN CORRIDOR