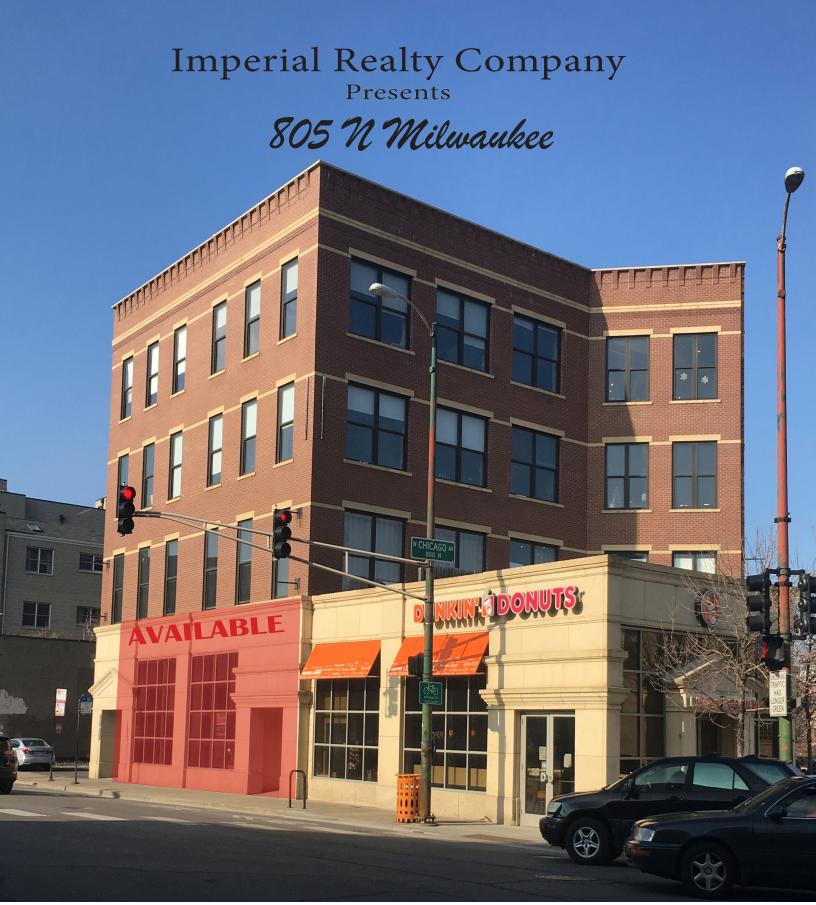

Site Features

- 1,710 Square Ft available
- Fully leased offices above
- Intersection of Milwaukee, Ogden, and Chicago
- Several large scale nearby developments
- Strong River West market

## **Transportation**

- 56,000+ VPD at the 6 way intersection
- Adjacent to CTA Blue Line
- One block from Kennedy Expy
- Several large scale nearby developments
- Immediate access to 56 and 66 CTA Bus Routes