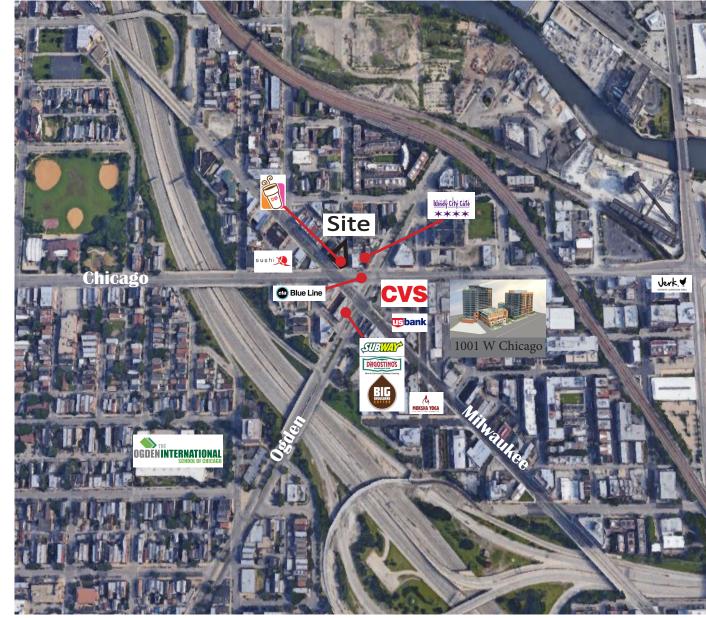

Site Features

- 1,710 Square Ft available
- Fully leased offices above
- Intersection of Milwaukee, Ogden, and Chicago
- Several large scale nearby developments
- Strong River West market

## **Transportation**

- 56,000+ VPD at the 6 way intersection
- Adjacent to CTA Blue Line
- One block from Kennedy Expy
- Several large scale nearby developments
- Immediate access to 56 and 66 CTA Bus Routes