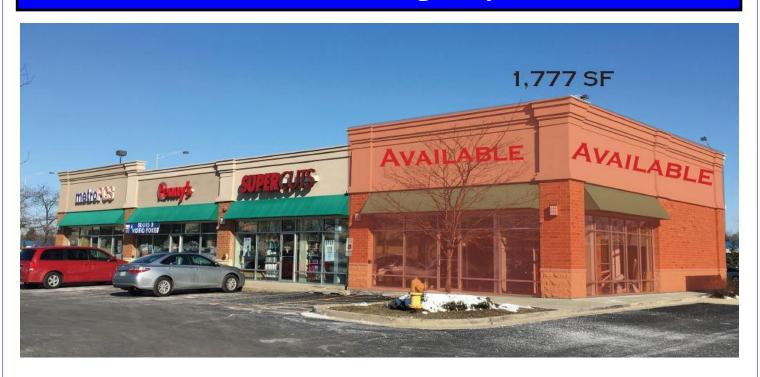

## **IMPERIAL REALTY COMPANY**

PRESENTS:

4059-65 W. Lincoln Highway, Matteson

## **AMENITIES:**

- New Construction Built in 2007
- 1,777/sf West End-Cap Available
- Join MetroPCS, Supercuts & Penny's Restaurant
- Outlot Location at Matteson Plaza a 271,000 s. ft. Community Center
- 37,500 Vehicles Per Day on Lincoln Highway & 18,600 VPD on Governors Hwy
- Population of 73,039 in a 3 mile radius
- Median Household Income of 58,840 in a 3 mile radius
- Bus Route 357 Steps Away